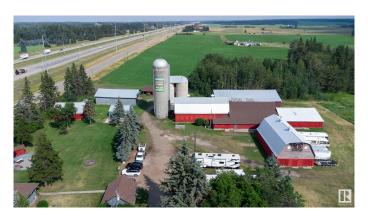

# \$2,499,702

4 Bedroom, 2.00 Bathroom, 1,510 sqft Rural on 52.83 Acres

None, Rural Strathcona County, AB

52.83 ACRES KISSING EDMONTON & SHERWOOD PARK.....3 HOUSES.....SO MANY OUT BUILDINGS.....\$6000.00 REVENUE ANNUALLY.....BUY NOW, AND WATCH THE CITY GROW AROUND YOU.... BORDERS COUNTRY SIDE GOLF COURSE.... ~!WELCOME HOME!~ Located on a side road off the Anthony Henday. Has 12 outbuildings, almost 23000 sq feet under roof, (you read that correct) 3 houses, main is 1500 sq feet, classic farm homesteader house, in great shape. Has 2 more houses on site. Both just shy of 800 sq ft, currently a pipeline with \$6000 annual revenue, gorgeous setting, with mixed pasture, a creek and some treed areas. Zoned AG currently, use now but grow with future potential.

## **Essential Information**

MLS® # E4432099 Price \$2,499,702

Bedrooms 4

Bathrooms 2.00

Full Baths 2

Square Footage 1,510

Acres 52.83

Year Built 1968 Type Rural