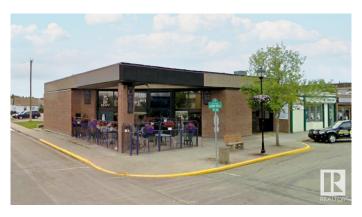

# \$0 - 5115 50 Street, Whitecourt Airport

MLS® #E4432021

#### \$0

0 Bedroom, 0.00 Bathroom, Retail on 0.00 Acres

None, Whitecourt Airport, AB

 $\hat{a}$ €¢ High exposure Main Street space located on the corner of 50th Street and 52nd Avenue  $\hat{a}$ €¢ 4,576 sq.ft. $\hat{A}$ ± available in the Downtown District with street front patio  $\hat{a}$ €¢ Significant public and street parking adjacent to the building  $\hat{a}$ €¢ Potential for turnkey restaurant/brewery opportunity  $\hat{a}$ €¢ Whitecourt is located on Highway 43, connecting Edmonton to the British Columbia border, via Peace Country, forming the northernmost portion of the CANAMEX Corridor