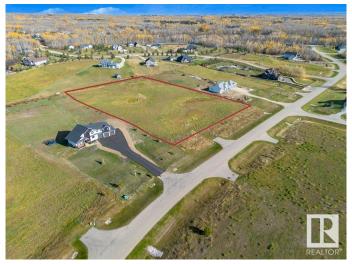

## \$279,900

0 Bedroom, 0.00 Bathroom, Rural on 3.66 Acres

Muir Lake Heights, Rural Parkland County, AB

Endless opportunities awaits you on the largest lot that provides the best value in Muir Lake Heights! Build your custom dream home here! Discover the perfect canvas for your dream home on this stunning 3.66-acre lot in the highly sought-after Cornerstone Estates, just moments away from the serene Muir Lake. This expansive property offers the ideal blend of a blank canvas and community, with plenty of space to create your own oasis. Imagine waking up to the sounds of nature, enjoying peaceful walks around the nearby lake, and having ample room for outdoor activities. Whether you envision a cozy retreat or a grand estate, this lot provides the freedom to bring your vision to life. With less than a 15 min drive to Spruce Grove and Stony Plain, get the best of both worlds - enjoy the quiet rural life with city amenities nearby. Build plans for a gorgeous 1800+ sqft bungalow are available!

## **Community Information**

Address 31 53524 Rge Road 275

Area Rural Parkland County

Subdivision Muir Lake Heights

City Rural Parkland County

County ALBERTA

Province AB

Postal Code T7X 3V6