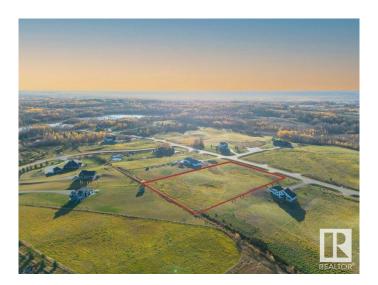

## \$279,900

0 Bedroom, 0.00 Bathroom, Rural on 3.66 Acres

Muir Lake Heights, Rural Parkland County, AB

Endless opportunities awaits you on the largest lot that provides the best value in Muir Lake Heights! Build your custom dream home here! Discover the perfect canvas for your dream home on this stunning 3.66-acre lot in the highly sought-after Cornerstone Estates, just moments away from the serene Muir Lake. This expansive property offers the ideal blend of a blank canvas and community, with plenty of space to create your own oasis. Imagine waking up to the sounds of nature, enjoying peaceful walks around the nearby lake, and having ample room for outdoor activities. Whether you envision a cozy retreat or a grand estate, this lot provides the freedom to bring your vision to life. With less than a 15 min drive to Spruce Grove and Stony Plain, get the best of both worlds - enjoy the quiet rural life with city amenities nearby. Build plans for a gorgeous 1800+ sqft bungalow are available!

## **Community Information**

Address 31 53524 Rge Road 275

Area Rural Parkland County

Subdivision Muir Lake Heights

City Rural Parkland County

County ALBERTA

Province AB

Postal Code T7X 3V6