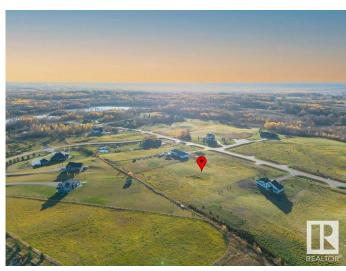

## \$279,900

0 Bedroom, 0.00 Bathroom, Rural on 3.66 Acres

Muir Lake Heights, Rural Parkland County, AB

Endless opportunities awaits you on the largest lot that provides the best value in Muir Lake Heights! Build your custom dream home here! Discover the perfect canvas for your dream home on this stunning 3.66-acre lot in the highly sought-after Cornerstone Estates, just moments away from the serene Muir Lake. This expansive property offers the ideal blend of a blank canvas and community, with plenty of space to create your own oasis. Imagine waking up to the sounds of nature, enjoying peaceful walks around the nearby lake, and having ample room for outdoor activities. Whether you envision a cozy retreat or a grand estate, this lot provides the freedom to bring your vision to life. With less than a 15 min drive to Spruce Grove and Stony Plain, get the best of both worlds - enjoy the quiet rural life with city amenities nearby. Build plans for a gorgeous 1800+ sqft bungalow are available!

## **Community Information**

Address 31 53524 Rge Road 275

Area Rural Parkland County

Subdivision Muir Lake Heights

City Rural Parkland County

County ALBERTA

Province AB

Postal Code T7X 3V6