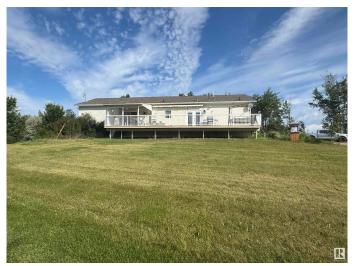

### \$499,000

3 Bedroom, 2.00 Bathroom, 2,042 sqft Rural on 8.53 Acres

None, Rural Westlock County, AB

Enjoy peaceful country living in this efficient and well-maintained 2009 bungalow on 8.53 acres, just minutes off the highway and close to beautiful lakes! This 3 bedroom, 2 bathroom home features an open-concept design with a spacious kitchen, cozy gas fireplace, main floor laundry, and air conditioning for year-round comfort. The good-sized bedrooms all offer large closets, and the primary suite includes a luxurious 5-piece ensuite. Step out onto the huge deck with a covered area and take in the stunning field views. Upgraded insulation makes this home super efficient. Plus, a fully insulated and heated 25'x40' shop is perfect for storage or projects. The perfect mix of comfort, space, and convenience!