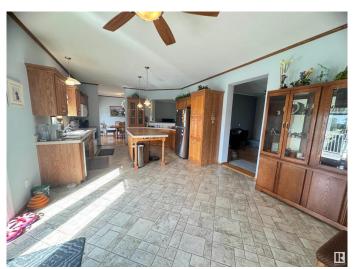

### \$499,000

3 Bedroom, 2.00 Bathroom, 2,042 sqft Rural on 8.53 Acres

None, Rural Westlock County, AB

Enjoy peaceful country living in this efficient and well-maintained 2009 bungalow on 8.53 acres, just minutes off the highway and close to beautiful lakes! This 3 bedroom, 2 bathroom home features an open-concept design with a spacious kitchen, cozy gas fireplace, main floor laundry, and air conditioning for year-round comfort. The good-sized bedrooms all offer large closets, and the primary suite includes a luxurious 5-piece ensuite. Step out onto the huge deck with a covered area and take in the stunning field views. Upgraded insulation makes this home super efficient. Plus, a fully insulated and heated 25'x40' shop is perfect for storage or projects. The perfect mix of comfort, space, and convenience!

#### Interior

Interior Features ensuite bathroom

Heating Forced Air-1, Natural Gas

Stories 1

Has Basement Yes

Basement None, No Basement