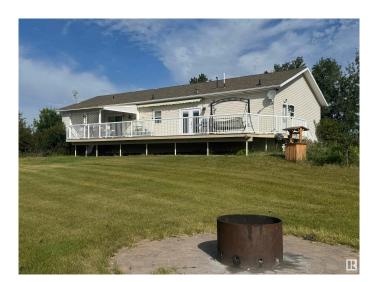

### \$499,000

3 Bedroom, 2.00 Bathroom, 2,042 sqft Rural on 8.53 Acres

None, Rural Westlock County, AB

Enjoy peaceful country living in this efficient and well-maintained 2009 bungalow on 8.53 acres, just minutes off the highway and close to beautiful lakes! This 3 bedroom, 2 bathroom home features an open-concept design with a spacious kitchen, cozy gas fireplace, main floor laundry, and air conditioning for year-round comfort. The good-sized bedrooms all offer large closets, and the primary suite includes a luxurious 5-piece ensuite. Step out onto the huge deck with a covered area and take in the stunning field views. Upgraded insulation makes this home super efficient. Plus, a fully insulated and heated 25'x40' shop is perfect for storage or projects. The perfect mix of comfort, space, and convenience!

#### **Amenities**

Features Air Conditioner, Ceiling 9 ft., Deck, Fire Pit, Greenhouse, Hot Water

Tankless, Insulation-Upgraded, Vinyl Windows, Natural Gas BBQ

Hookup