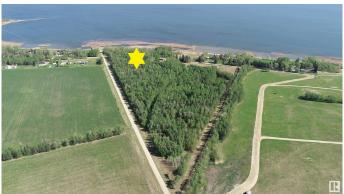

#### \$490,000

0 Bedroom, 0.00 Bathroom, Rural on 15.50 Acres

None, Rural Lac Ste. Anne County, AB

NOT OFTEN DOES A PROPERTY LIKE THIS COME ALONG!! 40 MINUTES WEST OF EDMONTON ON THE SOUTH SHORE OF LAC STE ANNE IS WHERE YOU WILL FIND THIS 15.5 ACRE WATERFRONT PROPERTY WITH RIPARIAN RIGHTS, YOU GET 625 FEET OF SHORELINE TO ENJOY ALL ON YOUR OWN AND THE PROPERTY IS TREED FOR PRIVACY. BUILD YOUR WATERFRONT DREAM COMPOUND OR PERHAPS THE COUNTY MAY ALLOW OTHER TYPES OF PERSONAL OR BUSINESS OPPORTUNITIES. THERE ARE OTHER ATTACHED LOTS FOR SALE AS WELL. PLEASE CHECK THE PHOTOS FOR THE LOT SIZES THAT ARE AVAILABLE. IMAGINE THE POSSIBILITIES ON THIS GEM. POWER AND GAS AT PROPERTY LINE.