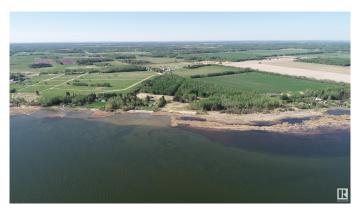

#### \$490,000

0 Bedroom, 0.00 Bathroom, Rural on 15.50 Acres

None, Rural Lac Ste. Anne County, AB

NOT OFTEN DOES A PROPERTY LIKE THIS COME ALONG!! 40 MINUTES WEST OF EDMONTON ON THE SOUTH SHORE OF LAC STE ANNE IS WHERE YOU WILL FIND THIS 15.5 ACRE WATERFRONT PROPERTY WITH RIPARIAN RIGHTS, YOU GET 625 FEET OF SHORELINE TO ENJOY ALL ON YOUR OWN AND THE PROPERTY IS TREED FOR PRIVACY. BUILD YOUR WATERFRONT DREAM COMPOUND OR PERHAPS THE COUNTY MAY ALLOW OTHER TYPES OF PERSONAL OR BUSINESS OPPORTUNITIES. THERE ARE OTHER ATTACHED LOTS FOR SALE AS WELL. PLEASE CHECK THE PHOTOS FOR THE LOT SIZES THAT ARE AVAILABLE. IMAGINE THE POSSIBILITIES ON THIS GEM. POWER AND GAS AT PROPERTY LINE.