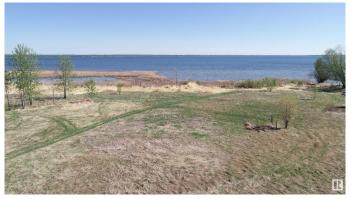

#### \$475,000

0 Bedroom, 0.00 Bathroom, Rural on 2.98 Acres

None, Rural Lac Ste. Anne County, AB

NOT OFTEN DOES A PROPERTY LIKE THIS COME ALONG!! 40 MINUTES WEST OF EDMONTON ON THE SOUTH SHORE OF LAC STE ANNE IS WHERE YOU WILL FIND THIS 2.98 ACRE WATERFRONT PROPERTY WITH RIPARIAN RIGHTS. YOU GET 600 FEET OF SHORELINE TO ENJOY ALL ON YOUR OWN AND THE PROPERTY IS TREED FOR PRIVACY. THIS PROPERTY TITLE CONTAINS 2 LOTS SO PERHAPS AN OPPORTUNITY TO BUILD 2 HOMES AND CREATE YOUR FAMILY WATERFRONT DREAM COMPOUND. THERE IS SAND PRESENT DOWN BY THE WATER. THERE ARE OTHER ATTACHED LOTS FOR SALE AS WELL. PLEASE CHECK THE PHOTOS FOR THE LOT SIZES THAT ARE AVAILABLE. IMAGINE THE POSSIBILITIES ON THIS GEM. POWER AND GAS AT PROPERTY LINE.

### **Exterior**

Exterior Features Boating, Flat Site, Lake Access Property, Lake View, Private Setting,

Schools, Shopping Nearby, Treed Lot, Waterfront Property