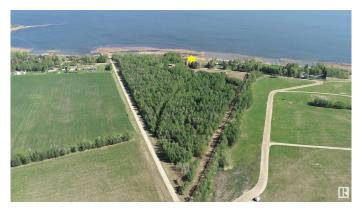

#### \$475,000

0 Bedroom, 0.00 Bathroom, Rural on 2.98 Acres

None, Rural Lac Ste. Anne County, AB

NOT OFTEN DOES A PROPERTY LIKE THIS COME ALONG!! 40 MINUTES WEST OF EDMONTON ON THE SOUTH SHORE OF LAC STE ANNE IS WHERE YOU WILL FIND THIS 2.98 ACRE WATERFRONT PROPERTY WITH RIPARIAN RIGHTS. YOU GET 600 FEET OF SHORELINE TO ENJOY ALL ON YOUR OWN AND THE PROPERTY IS TREED FOR PRIVACY. THIS PROPERTY TITLE CONTAINS 2 LOTS SO PERHAPS AN OPPORTUNITY TO BUILD 2 HOMES AND CREATE YOUR FAMILY WATERFRONT DREAM COMPOUND. THERE IS SAND PRESENT DOWN BY THE WATER. THERE ARE OTHER ATTACHED LOTS FOR SALE AS WELL. PLEASE CHECK THE PHOTOS FOR THE LOT SIZES THAT ARE AVAILABLE. IMAGINE THE POSSIBILITIES ON THIS GEM. POWER AND GAS AT PROPERTY LINE.

### **Exterior**

Exterior Features Boating, Flat Site, Lake Access Property, Lake View, Private Setting,

Schools, Shopping Nearby, Treed Lot, Waterfront Property