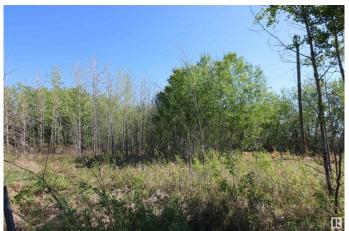

## \$165,000

0 Bedroom, 0.00 Bathroom, Rural on 6.61 Acres

None, Rural Lac Ste. Anne County, AB

40 MINUTES WEST OF EDMONTON ON THE SOUTH SHORE OF LAC STE ANNE IS WHERE YOU WILL FIND THIS TREED 6.61 ACRE PROPERTY JUST STEPS FROM THE LAKE AND WITH LOTS OF OPTIONS TO LOCATE YOUR NEW HOME, OR YOU MAY JUST WANT TO HAVE A GET-AWAY SPOT FOR THE RV. THERE ARE VARIOUS LOCATIONS AVAILABLE TO ACCESS THE LAKE. THERE ARE ALSO OTHER ATTACHED LOTS FOR SALE AS WELL, SO YOU CAN EXPAND YOUR VISION IF NEED BE. PLEASE CHECK THE PHOTOS FOR THE ADDITIONAL LOTS AND SIZES THAT ARE AVAILABLE. POWER AND GAS AT PROPERTY LINE.

#### **Exterior**

Exterior Features Boating, Flat Site, Schools, Shopping Nearby, Treed Lot