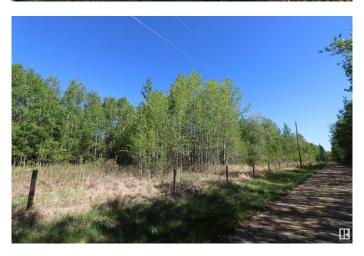

## \$165,000

0 Bedroom, 0.00 Bathroom, Rural on 6.61 Acres

None, Rural Lac Ste. Anne County, AB

40 MINUTES WEST OF EDMONTON ON THE SOUTH SHORE OF LAC STE ANNE IS WHERE YOU WILL FIND THIS TREED 6.61 ACRE PROPERTY JUST STEPS FROM THE LAKE AND WITH LOTS OF OPTIONS TO LOCATE YOUR NEW HOME, OR YOU MAY JUST WANT TO HAVE A GET-AWAY SPOT FOR THE RV. THERE ARE VARIOUS LOCATIONS AVAILABLE TO ACCESS THE LAKE. THERE ARE ALSO OTHER ATTACHED LOTS FOR SALE AS WELL, SO YOU CAN EXPAND YOUR VISION IF NEED BE. PLEASE CHECK THE PHOTOS FOR THE ADDITIONAL LOTS AND SIZES THAT ARE AVAILABLE. POWER AND GAS AT PROPERTY LINE.

#### **Exterior**

Exterior Features Boating, Flat Site, Schools, Shopping Nearby, Treed Lot