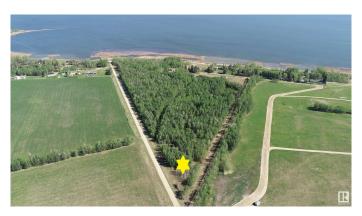

## \$165,000

0 Bedroom, 0.00 Bathroom, Rural on 6.61 Acres

None, Rural Lac Ste. Anne County, AB

40 MINUTES WEST OF EDMONTON ON THE SOUTH SHORE OF LAC STE ANNE IS WHERE YOU WILL FIND THIS TREED 6.61 ACRE PROPERTY JUST STEPS FROM THE LAKE AND WITH LOTS OF OPTIONS TO LOCATE YOUR NEW HOME, OR YOU MAY JUST WANT TO HAVE A GET-AWAY SPOT FOR THE RV. THERE ARE VARIOUS LOCATIONS AVAILABLE TO ACCESS THE LAKE. THERE ARE ALSO OTHER ATTACHED LOTS FOR SALE AS WELL, SO YOU CAN EXPAND YOUR VISION IF NEED BE. PLEASE CHECK THE PHOTOS FOR THE ADDITIONAL LOTS AND SIZES THAT ARE AVAILABLE. POWER AND GAS AT PROPERTY LINE.