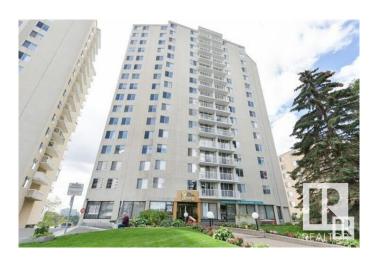

#### \$299,900

2 Bedroom, 1.50 Bathroom, 1,127 sqft Condo / Townhouse on 0.00 Acres

WîhkwÃantôwin, Edmonton, AB

Beautiful panoramic view of the River Valley and Victoria golf course. This large concrete and steel 2 bedroom condo offers 2 bathrooms newer kitchen cabinets and appliances, newer hardwood flooring throughout living & hallway + carpet in bedrooms, newer tile and fixtures in bathrooms, plenty of closet space and one large balcony running the length of the unit. Condo fees include power, heat, water, use of laundry, Titled underground heated parking, exercise room, sauna, lounge and library. Close to all amenities of downtown and public transportation.

Year Built 1975

Type Condo / Townhouse Sub-Type Apartment High Rise

Style Single Level Apartment

Status Active

# of Stories 16

Stories 1

Has Basement Yes

Basement None, No Basement

#### **Exterior**

Exterior Concrete, Stucco

Exterior Features Golf Nearby, Park/Reserve, Public Transportation, River Valley View,

River View, Shopping Nearby, View City

Roof Tar & Damp; Gravel
Construction Concrete, Stucco