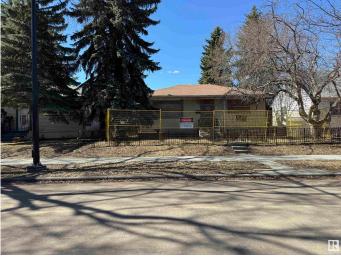

#### \$305,000

0 Bedroom, 0.00 Bathroom, Single Family on 0.00 Acres

Woodcroft, Edmonton, AB

Investors Alert!! Infill land in the well -soughtout area massive lot (50x132) in Woodcroft Zone for RF1. Great investment property or re-development Opportunity a block away from THE TELUS WORLD CENTER, CLOSE TO DOWNTOWN. SELLER WILL PROVIDE TITLE INSURANCE IN LIEU OF RPR

## **Community Information**

| Address     | 11544 140 Street |
|-------------|------------------|
| Area        | Edmonton         |
| Subdivision | Woodcroft        |
| City        | Edmonton         |
| County      | ALBERTA          |
| Province    | AB               |
| Postal Code | T5M 1S7          |