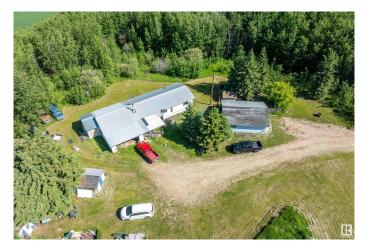

### \$219,000

3 Bedroom, 0.50 Bathroom, 1,519 sqft Rural on 3.95 Acres

None, Rural Wetaskiwin County, AB

Amazing Opportunity! Lot Value for 3.95 Acres, tucked nicely and conveniently off Hwy 13. Only minutes to the Pigeon Lake and well under an hour to south Edmonton. There is a modular home that could be removed, the services capped and the possibilities are endless. There is a detached garage with power, heat and cement floor. There is also services from a previous residence that has been removed years ago. Ideal for a future shop. Tons of potential await you in Wetaskiwin County.