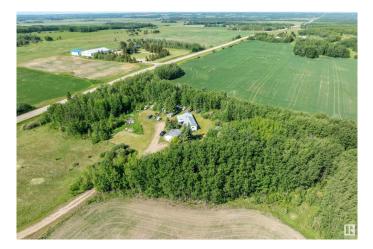

### \$219,000

3 Bedroom, 0.50 Bathroom, 1,519 sqft Rural on 3.95 Acres

None, Rural Wetaskiwin County, AB

Amazing Opportunity! Lot Value for 3.95 Acres, tucked nicely and conveniently off Hwy 13. Only minutes to the Pigeon Lake and well under an hour to south Edmonton. There is a modular home that could be removed, the services capped and the possibilities are endless. There is a detached garage with power, heat and cement floor. There is also services from a previous residence that has been removed years ago. Ideal for a future shop. Tons of potential await you in Wetaskiwin County.