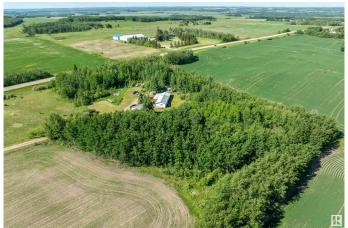

### \$219,000

3 Bedroom, 0.50 Bathroom, 1,519 sqft Rural on 3.95 Acres

None, Rural Wetaskiwin County, AB

Amazing Opportunity! Lot Value for 3.95 Acres, tucked nicely and conveniently off Hwy 13. Only minutes to the Pigeon Lake and well under an hour to south Edmonton. There is a modular home that could be removed, the services capped and the possibilities are endless. There is a detached garage with power, heat and cement floor. There is also services from a previous residence that has been removed years ago. Ideal for a future shop. Tons of potential await you in Wetaskiwin County.