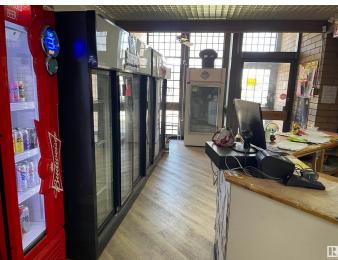

#### \$249,900

0 Bedroom, 0.00 Bathroom, Business on 0.00 Acres

None, Spruce Grove, AB

The 1750 sqft LIQUOR store located to high exposure spot in SPRUCE GROVE. This one established long time under same owner, and lots of repeat clientele. High sales number and just has newer reno completed. Lots of parking and great opportunity.