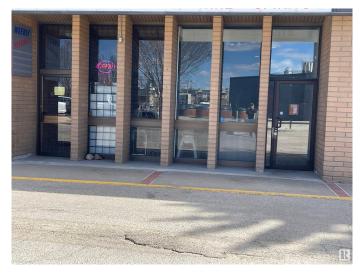

#### \$249,900

0 Bedroom, 0.00 Bathroom, Business on 0.00 Acres

None, Spruce Grove, AB

The 1750 sqft LIQUOR store located to high exposure spot in SPRUCE GROVE. This one established long time under same owner, and lots of repeat clientele. High sales number and just has newer reno completed. Lots of parking and great opportunity.