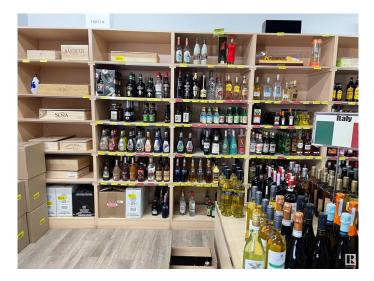

#### \$249,900

0 Bedroom, 0.00 Bathroom, Business on 0.00 Acres

None, Spruce Grove, AB

The 1750 sqft LIQUOR store located to high exposure spot in SPRUCE GROVE. This one established long time under same owner, and lots of repeat clientele. High sales number and just has newer reno completed. Lots of parking and great opportunity.