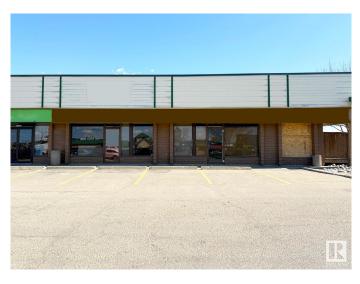

#### \$967,150

0 Bedroom, 0.00 Bathroom, Retail on 0.00 Acres

Strathcona Industrial Park, Edmonton, AB

Located in MILLWOODS PLAZA 34. High-exposure retail space condominium unit in the heart of the densely populated 34th ave in South Edmonton. This versatile space is ideal for a variety of business uses. Located in a high-demand corridor, well-managed complex with new roof (2024), AMPLE parking, and convenient access to major transportation routes including Whitemud Drive and Gateway Blvd. Ideal for investors or owner-occupiers. The strip mall has diverse range of businesses including restaurants, grocery stores, travel agency, professional services and much more. This unit stands out with its exclusive outdoor patio space.

## Exterior

| Exterior     | Concrete, Wood Frame, Mixed |
|--------------|-----------------------------|
| Construction | Concrete, Wood Frame, Mixed |