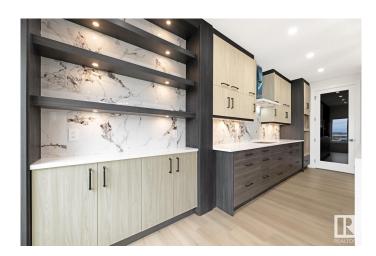

#### \$779,000

7 Bedroom, 6.50 Bathroom, 2,638 sqft Rural on 0.12 Acres

Churchill Meadow, Rural Leduc County, AB

2638 SQ.FT, a perfect blend of Style, Space, and Functionality! REGULAR 28 POCKET LOT, 5 BEDROOMS, 4.5 BATH, (including 4 EN-SUITES), TWO SEPARATE LIVING AREAS + BONUS ROOM, OPEN TO ABOVE DESIGN, MAIN FLOOR BEDROOM WITH FULL BATH, SPICE KITCHEN, DECK WITH GLASS RAILING, FINISHED & PAINTED GARAGE, ELECTRIC FIREPLACE, LED LIGHTING & MODERN KITCHEN, ALL FLOORS 9-FT CEILING, AND LOT MORE!! -Includes 2 BED + DEN + 2 FULL BATH LEGAL BASEMENT SUITE WITH SEPARATE ENTRANCE! - Facing luxury estate homes, adding prestige & value to the location. Close to airport, schools, shopping & recreation.

#### **Amenities**

Features Ceiling 9 ft., Deck, Guest Suite, See Remarks, Natural Gas BBQ

Hookup, Natural Gas Stove Hookup, 9 ft. Basement Ceiling

#### Interior

Interior Features ensuite bathroom

Heating Forced Air-2, Natural Gas

Fireplace Yes

Stories 2

Has Suite Yes

Has Basement Yes

Basement See Remarks, Finished