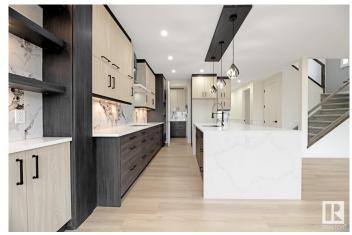

#### \$779,000

7 Bedroom, 6.50 Bathroom, 2,638 sqft Rural on 0.12 Acres

Churchill Meadow, Rural Leduc County, AB

2638 SQ.FT, a perfect blend of Style, Space, and Functionality! REGULAR 28 POCKET LOT, 5 BEDROOMS, 4.5 BATH, (including 4 EN-SUITES), TWO SEPARATE LIVING AREAS + BONUS ROOM, OPEN TO ABOVE DESIGN, MAIN FLOOR BEDROOM WITH FULL BATH, SPICE KITCHEN, DECK WITH GLASS RAILING, FINISHED & PAINTED GARAGE, ELECTRIC FIREPLACE, LED LIGHTING & MODERN KITCHEN, ALL FLOORS 9-FT CEILING, AND LOT MORE!! -Includes 2 BED + DEN + 2 FULL BATH LEGAL BASEMENT SUITE WITH SEPARATE ENTRANCE! - Facing luxury estate homes, adding prestige & value to the location. Close to airport, schools, shopping & recreation.

#### **Amenities**

Features Ceiling 9 ft., Deck, Guest Suite, See Remarks, Natural Gas BBQ

Hookup, Natural Gas Stove Hookup, 9 ft. Basement Ceiling

#### Interior

Interior Features ensuite bathroom

Heating Forced Air-2, Natural Gas

Fireplace Yes

Stories 2

Has Suite Yes

Has Basement Yes

Basement See Remarks, Finished