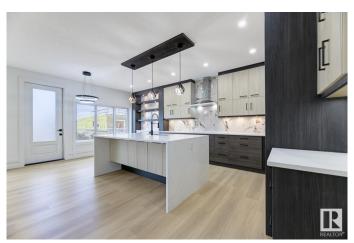

#### \$779,000

7 Bedroom, 6.50 Bathroom, 2,638 sqft Rural on 0.12 Acres

Churchill Meadow, Rural Leduc County, AB

2638 SQ.FT, a perfect blend of Style, Space, and Functionality! REGULAR 28 POCKET LOT, 5 BEDROOMS, 4.5 BATH, (including 4 EN-SUITES), TWO SEPARATE LIVING AREAS + BONUS ROOM, OPEN TO ABOVE DESIGN, MAIN FLOOR BEDROOM WITH FULL BATH, SPICE KITCHEN, DECK WITH GLASS RAILING, FINISHED & PAINTED GARAGE, ELECTRIC FIREPLACE, LED LIGHTING & MODERN KITCHEN, ALL FLOORS 9-FT CEILING, AND LOT MORE!! -Includes 2 BED + DEN + 2 FULL BATH LEGAL BASEMENT SUITE WITH SEPARATE ENTRANCE! - Facing luxury estate homes, adding prestige & value to the location. Close to airport, schools, shopping & recreation.

#### **Amenities**

Features Ceiling 9 ft., Deck, Guest Suite, See Remarks, Natural Gas BBQ

Hookup, Natural Gas Stove Hookup, 9 ft. Basement Ceiling

#### Interior

Interior Features ensuite bathroom

Heating Forced Air-2, Natural Gas

Fireplace Yes

Stories 2

Has Suite Yes

Has Basement Yes

Basement See Remarks, Finished