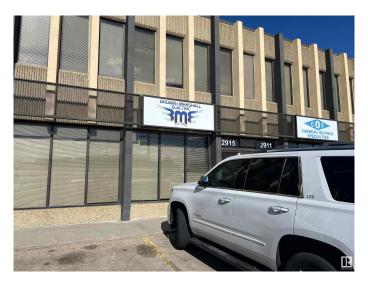

# \$849,000 - 2915 Parsons Road, Edmonton

MLS® #E4431600

#### \$849,000

0 Bedroom, 0.00 Bathroom, Industrial on 0.00 Acres

Parsons Industrial, Edmonton, AB

For Sale Great frontage off of Parsons road. Easy access to Whitemud and Anthony Henday Good sized bay with office space, This space would be great for your business. It would be possible to lease out upstairs office seperately. The fenced yard behind the building is locked nightly and under video surveillance. Many reputable companies also in building. Main floor office space is: 1,012 Sq Ft. Second floor office space is: 551 Sq Ft. Warehouse space is: 1750 Sq Ft and Messanine is 325 Sq Ft. Great investment!!

### **Community Information**

| Address     | 2915 Parsons Road  |
|-------------|--------------------|
| Area        | Edmonton           |
| Subdivision | Parsons Industrial |
| City        | Edmonton           |