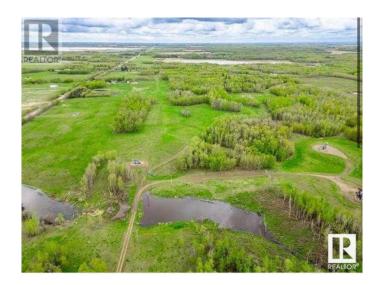

### \$739.000

0 Bedroom, 0.00 Bathroom, Rural on 131.39 Acres

None, Rural Leduc County, AB

INCOME property! 131 acres with 7 oil leases, pasture rent, and hay revenue. This land generates approx. \$30,000 per year from excellent tenants! Only a short, 16 min drive off Anthony Henday on FULLY PAVED roads! BUILD YOUR DREAM HOME! Close proximity to Edmonton, Beaumont, Camrose, Edmonton International Airport, and Sherwood Park. The land is a beautiful mix of grassland and trees. Very ideal for quiet living on a large, PRIVATE piece of property. Nature walking, ATVing, hunting, you name it, it's yours to enjoy! Just a few KM from Ministik Bird Sanctuary. Opportunities like this don't come by often!