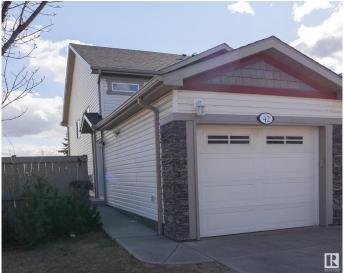

## \$239,900

2 Bedroom, 1.00 Bathroom, 945 sqft Condo / Townhouse on 0.00 Acres

Charlesworth, Edmonton, AB

Stylish, Affordable & Move-In Ready! This beautifully renovated half duplex in the vibrant community of Charlesworth offers a bright, open-concept layout that's perfect for both everyday living and entertaining. Enjoy brand new laminate flooring throughout, fresh paint, modern baseboards, and updated lighting that elevate the entire space. The functional kitchen features warm cabinetry and ample counter space. Upstairs, you'll find a spacious primary bedroom, a generously sized second bedroom, a full bathroom, and the convenience of upper-floor laundry and storage. Large windows bring in plenty of natural light, and the attached garage adds everyday ease. LOW CONDO FEES and a budget-friendly price point make this home a smart choice for first-time buyers or investors. Ideally located close to schools, parks, and all amenities.

## **Amenities**

Amenities No Animal Home, No Smoking Home

Parking Single Garage Attached

### **Exterior**

Exterior Wood, Vinyl

Exterior Features Landscaped, Playground Nearby, Public Transportation, Schools,

**Shopping Nearby** 

Roof Asphalt Shingles

Construction Wood, Vinyl

Foundation Concrete Perimeter