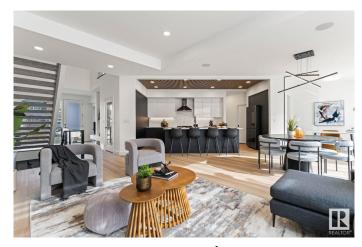

### \$999,000

3 Bedroom, 2.50 Bathroom, 2,404 sqft Single Family on 0.00 Acres

Keswick Area, Edmonton, AB

Award winning builder, Kanvi Homes, presents The Ethos32 showhome! This innovative streetscape design is unparalleled to those in the surrounding neighbourhood. The bright, oversized windows throughout floods the home in natural light in every space. The unique angle kitchen design is a standout focal in this home: framed in sleek black matte cabinetry, incredible black stainless appliances and a striking wood slat feature on the ceiling. Featuring a main floor den and fully equipped with 100― Napoleon fireplace, washer/dryer, central air, window treatments and a professionally landscaped yard and fencing. Visit the Listing Brokerage (and/or listing REALTOR®) website to obtain additional information.