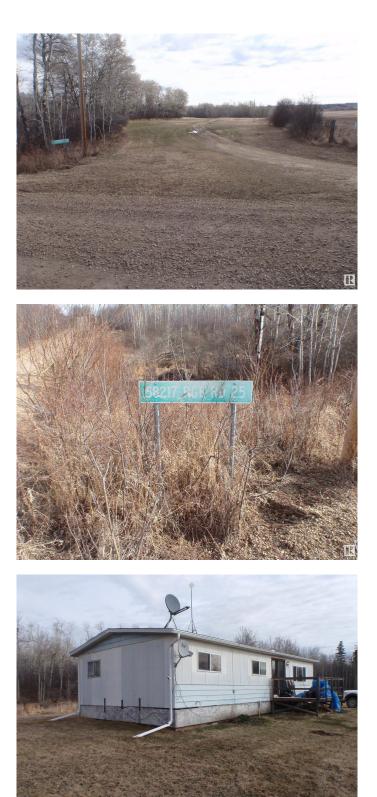

#### \$215,000

2 Bedroom, 1.00 Bathroom, 1,056 sqft Rural on 19.77 Acres

None, Rural Barrhead County, AB

SECLUDED 19.77 ACRES ON A DEAD-END ROAD. Located 15 miles SE of Barrhead and 45 minutes NW of Edmonton, this acreage is approx. 75% bush and has a long driveway which provides lots of privacy. The 1056 sqft manufactured home is situated such that there is a fantastic view to the south. Upgrades include shingles (2017), kitchen cabinets/countertop (2013), furnace (2013), and most windows, plus many other improvements over the years. The living room is huge, so you could make a third bedroom if required. Comes with underground power, natural gas, and a drilled well (approx. 250'), but NO SEPTIC SYSTEM (currently straight discharge). There are also many sheds to accommodate all your storage needs, plus a heated well house, 2 outside hydrants, and a wooden deck...overlooking a field to the south. If you want a rare large-sized piece of land which is off of the beaten path, then this just might be what you're looking for.

## **Community Information**

| Address     | 58217 Rr 25           |
|-------------|-----------------------|
| Area        | Rural Barrhead County |
| Subdivision | None                  |
| City        | Rural Barrhead County |
| County      | ALBERTA               |
| Province    | AB                    |
| Postal Code | T7N 0L5               |