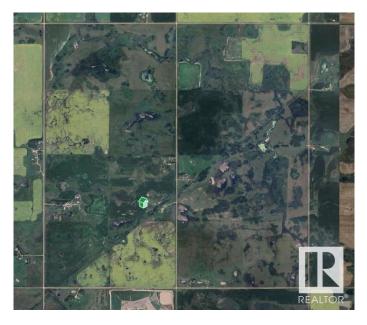

#### **\$499,702** 0 Bedroom, 0.00 Bathroom, Rural on 150.52 Acres

None, Rural Beaver County, AB

150.52 ACRES TOTAL...100 ACRES CULTIVATED...CLOSE TO RYLEY