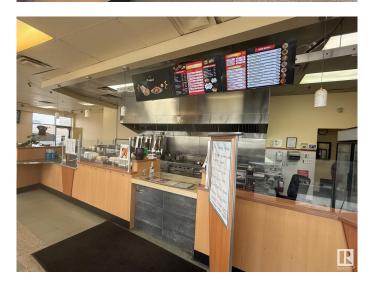

#### \$225,000

0 Bedroom, 0.00 Bathroom, Business on 0.00 Acres

Allendale, Edmonton, AB

This Donair & Kebab is a popular Middle Eastern eatery located on South Side of Edmonton. They offer a diverse menu featuring donairs, shawarma wraps, kebabs, burgers, poutine, rice bowls, and breakfast options like eggs, omelettes, and pancakes.