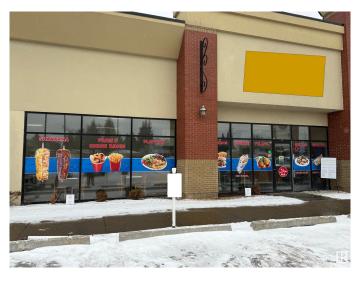

#### \$225,000

0 Bedroom, 0.00 Bathroom, Business on 0.00 Acres

Allendale, Edmonton, AB

This Donair & Kebab is a popular Middle Eastern eatery located on South Side of Edmonton. They offer a diverse menu featuring donairs, shawarma wraps, kebabs, burgers, poutine, rice bowls, and breakfast options like eggs, omelettes, and pancakes.