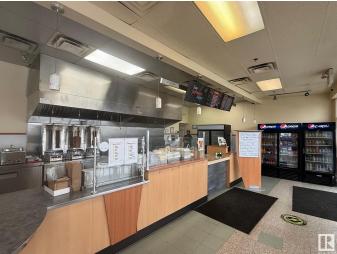

#### \$225,000

0 Bedroom, 0.00 Bathroom, Business on 0.00 Acres

Allendale, Edmonton, AB

This Donair & Kebab is a popular Middle Eastern eatery located on South Side of Edmonton. They offer a diverse menu featuring donairs, shawarma wraps, kebabs, burgers, poutine, rice bowls, and breakfast options like eggs, omelettes, and pancakes.