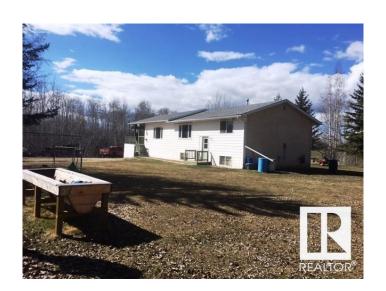

# \$55,000

3 Bedroom, 2.00 Bathroom, 1,417 sqft Rural on 3.43 Acres

Ste Anne Park, Rural Lac Ste. Anne County, AB

This price is for 50% equity interest in the property. CIVIL ENFORCEMENT SALE. One 1/2 interest in this property is being sold "AS IS WHERE IS"

#### **Essential Information**

MLS® # E4430943

Price \$55,000 Bedrooms 3

Bathrooms 2.00

Full Baths 2

Square Footage 1,417

Acres 3.43

Year Built 1986