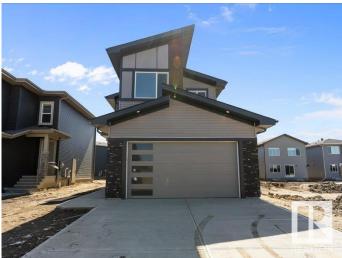

#### \$595,000

3 Bedroom, 3.00 Bathroom, 1,905 sqft Rural on 0.11 Acres

Irvine Creek, Rural Leduc County, AB

BRAND NEW ~ READY to MOVE IN ~ **SEPARATE ENTRANCE - Located in the** modern community of Irvine Creek just a short drive to Beaumont, Leduc and Edmonton. Uniquely situated between Beaumont and Leduc, Irvine Creek is a brand new modern development close to schools, shopping the Edmonton International Airport and all the necessary services. The home at just under 2000sqft is ready to move into with even the garage being fully finished. With a modern kitchen overlooking a two storey living room with a gorgeous fireplace anchoring the bright space. Flooded with natural light from the large windows, the home feels significantly larger than it is. There's a main floor den that can be easily converted to a fourth bedroom, and it comes with a full bath on the main. There's a bonus room on the upper level and a gorgeous owner's suite. The separate entrance means you have the option for a separate basement suite. Great curb appeal, a modern and stylish interior and comes with a \$5,000 appliance credit.

#### **Essential Information**

| MLS® # | E4430917  |
|--------|-----------|
| Price  | \$595,000 |

| Bedrooms       | 3                      |
|----------------|------------------------|
| Bathrooms      | 3.00                   |
| Full Baths     | 3                      |
| Square Footage | 1,905                  |
| Acres          | 0.11                   |
| Year Built     | 2024                   |
| Туре           | Rural                  |
| Sub-Type       | Detached Single Family |
| Style          | 2 Storey               |
| Status         | Active                 |