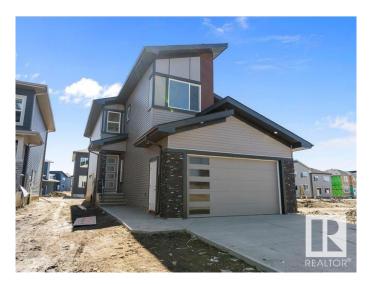

#### \$595,000

3 Bedroom, 3.00 Bathroom, 1,905 sqft Rural on 0.11 Acres

Irvine Creek, Rural Leduc County, AB

BRAND NEW ~ READY to MOVE IN ~ **SEPARATE ENTRANCE - Located in the** modern community of Irvine Creek just a short drive to Beaumont, Leduc and Edmonton. Uniquely situated between Beaumont and Leduc, Irvine Creek is a brand new modern development close to schools, shopping the Edmonton International Airport and all the necessary services. The home at just under 2000sqft is ready to move into with even the garage being fully finished. With a modern kitchen overlooking a two storey living room with a gorgeous fireplace anchoring the bright space. Flooded with natural light from the large windows, the home feels significantly larger than it is. There's a main floor den that can be easily converted to a fourth bedroom, and it comes with a full bath on the main. There's a bonus room on the upper level and a gorgeous owner's suite. The separate entrance means you have the option for a separate basement suite. Great curb appeal, a modern and stylish interior and comes with a \$5,000 appliance credit.

#### **Essential Information**

| MLS® # | E4430917  |
|--------|-----------|
| Price  | \$595,000 |

| Bedrooms       | 3                      |
|----------------|------------------------|
| Bathrooms      | 3.00                   |
| Full Baths     | 3                      |
| Square Footage | 1,905                  |
| Acres          | 0.11                   |
| Year Built     | 2024                   |
| Туре           | Rural                  |
| Sub-Type       | Detached Single Family |
| Style          | 2 Storey               |
| Status         | Active                 |