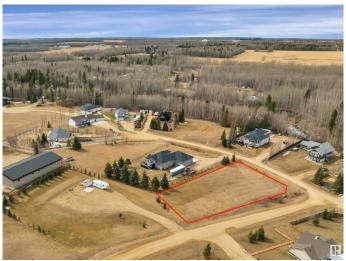

#### \$69,900

0 Bedroom, 0.00 Bathroom, Rural on 0.60 Acres

Village Creek Estate, Rural Wetaskiwin County, AB

Welcome to the picturesque community of Village Creek Estates! This spacious corner lot spans just over half an acre, is partial fenced and features gentle elevation toward the centre, making it ideal for a future walkout design. All utilities are conveniently located at the property line. Situated within walking distance of the charming Village at Pigeon Lake, you'II find everything you need close byâ€"including a grocery store with pharmacy, gas station, liquor store, restaurants, boutique shops, a spa, and so much more. Enjoy the nearby sandy beaches of Pigeon Lake, or tee off at one of two beautiful golf courses: Black Bull Golf Resort and Dorchester Ranch Golf Courseâ€"both just minutes away. YOUR LIFE AT THE LAKE AWAITS!

### **Exterior**

Exterior Features Corner Lot, Golf Nearby, Shopping Nearby, Sloping Lot, Partially Fenced