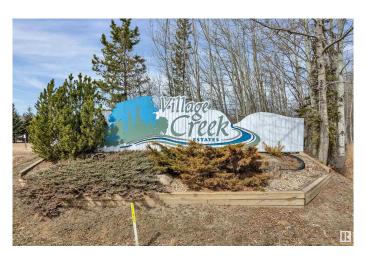

#### \$69,900

0 Bedroom, 0.00 Bathroom, Rural on 0.60 Acres

Village Creek Estate, Rural Wetaskiwin County, AB

Welcome to the picturesque community of Village Creek Estates! This spacious corner lot spans just over half an acre, is partial fenced and features gentle elevation toward the centre, making it ideal for a future walkout design. All utilities are conveniently located at the property line. Situated within walking distance of the charming Village at Pigeon Lake, you'II find everything you need close byâ€"including a grocery store with pharmacy, gas station, liquor store, restaurants, boutique shops, a spa, and so much more. Enjoy the nearby sandy beaches of Pigeon Lake, or tee off at one of two beautiful golf courses: Black Bull Golf Resort and Dorchester Ranch Golf Courseâ€"both just minutes away. YOUR LIFE AT THE LAKE AWAITS!

## **Community Information**

Address 28 Village Creek Es

Area Rural Wetaskiwin County

Subdivision Village Creek Estate

City Rural Wetaskiwin County

County ALBERTA

Province AB

Postal Code T0C 2V0