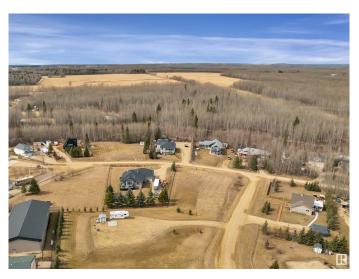

#### \$69,900

0 Bedroom, 0.00 Bathroom, Rural on 0.60 Acres

Village Creek Estate, Rural Wetaskiwin County, AB

Welcome to the picturesque community of Village Creek Estates! This spacious corner lot spans just over half an acre, is partial fenced and features gentle elevation toward the centre, making it ideal for a future walkout design. All utilities are conveniently located at the property line. Situated within walking distance of the charming Village at Pigeon Lake, you'II find everything you need close byâ€"including a grocery store with pharmacy, gas station, liquor store, restaurants, boutique shops, a spa, and so much more. Enjoy the nearby sandy beaches of Pigeon Lake, or tee off at one of two beautiful golf courses: Black Bull Golf Resort and Dorchester Ranch Golf Courseâ€"both just minutes away. YOUR LIFE AT THE LAKE AWAITS!

### **Exterior**

Exterior Features Corner Lot, Golf Nearby, Shopping Nearby, Sloping Lot, Partially Fenced