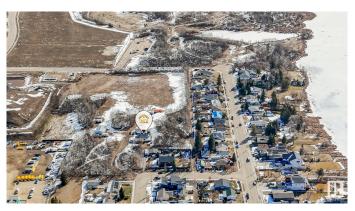

# \$2,900,000 - 5405 45 Street, Leduc

MLS® #E4430572

### \$2,900,000

0 Bedroom, 0.00 Bathroom, Land Commercial on 0.00 Acres

East Industrial\_LEDU, Leduc, AB

8.15 ACRES IN THE CITY OF LEDUC! Welcome to North Telford with 8+ acres tucked away and secluded in a private location and ready for a developers vision! Currently with a 1,525 Square foot house, a double oversized garage, and oversized shop on the property. Right between the residential homes of North Telford and the industrial area of Leduc, it is the most unique property in the whole city! With access off of 45th Street from the residential side on 54th Avenue, and also access from 43rd Street on the industrial side and the Leduc Lions Park and the walking paths at North Telford Park, the opportunity is ripe. Pitch your idea of what you'd like to do to the City of Leduc, and they're open for discussion on your vision. Currently zoned Urban Reserve, and is been referred to as the "holding" zone as it's waiting for development. It is an amazing piece of land right in city limits...DON'T PASS THIS UP! Come take a look today!