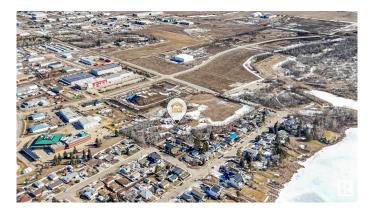

# \$2,900,000 - 5405 45 Street, Leduc

MLS® #E4430572

### \$2,900,000

0 Bedroom, 0.00 Bathroom, Land Commercial on 0.00 Acres

East Industrial\_LEDU, Leduc, AB

8.15 ACRES IN THE CITY OF LEDUC! Welcome to North Telford with 8+ acres tucked away and secluded in a private location and ready for a developers vision! Currently with a 1,525 Square foot house, a double oversized garage, and oversized shop on the property. Right between the residential homes of North Telford and the industrial area of Leduc, it is the most unique property in the whole city! With access off of 45th Street from the residential side on 54th Avenue, and also access from 43rd Street on the industrial side and the Leduc Lions Park and the walking paths at North Telford Park, the opportunity is ripe. Pitch your idea of what you'd like to do to the City of Leduc, and they're open for discussion on your vision. Currently zoned Urban Reserve, and is been referred to as the "holding" zone as it's waiting for development. It is an amazing piece of land right in city limits...DON'T PASS THIS UP! Come take a look today!