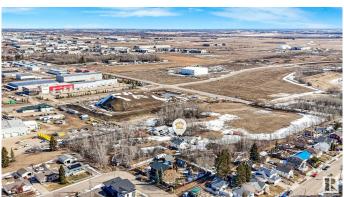

# \$2,900,000 - 5405 45 Street, Leduc

MLS® #E4430572

### \$2,900,000

0 Bedroom, 0.00 Bathroom, Land Commercial on 0.00 Acres

East Industrial\_LEDU, Leduc, AB

8.15 ACRES IN THE CITY OF LEDUC! Welcome to North Telford with 8+ acres tucked away and secluded in a private location and ready for a developers vision! Currently with a 1,525 Square foot house, a double oversized garage, and oversized shop on the property. Right between the residential homes of North Telford and the industrial area of Leduc, it is the most unique property in the whole city! With access off of 45th Street from the residential side on 54th Avenue, and also access from 43rd Street on the industrial side and the Leduc Lions Park and the walking paths at North Telford Park, the opportunity is ripe. Pitch your idea of what you'd like to do to the City of Leduc, and they're open for discussion on your vision. Currently zoned Urban Reserve, and is been referred to as the "holding" zone as it's waiting for development. It is an amazing piece of land right in city limits...DON'T PASS THIS UP! Come take a look today!