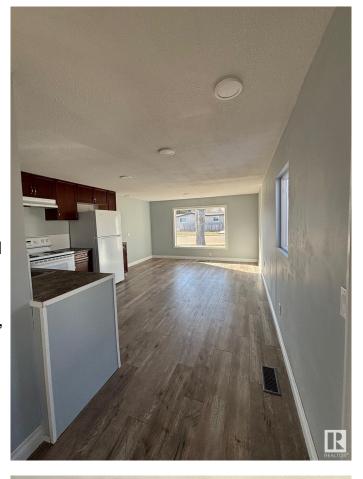

#### \$112,900

2 Bedroom, 1.00 Bathroom, 1,020 sqft Land Lease Community on 0.00 Acres

Maple Ridge (Edmonton), Edmonton, AB

This spacious 2 bed, 1 bath mobile home has many upgrades including new roof (2024), fully drywalled, new laminate flooring throughout, new toilet and tub. Upgraded vinyl windows and newer doors, newer furnace (approx.2021), and hot water tank (approx.2021). You will find lots of natural light throughout. Outside are two storage sheds and a spacious covered private porch to enjoy your morning coffee. Across the street is a bus stop and park, also nearby you'll find a store and gas station.