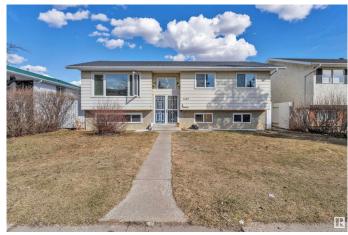

# \$449,000 - 1207 80 Street, Edmonton

MLS® #E4430337

### \$449.000

6 Bedroom, 2.50 Bathroom, 1,227 sqft Single Family on 0.00 Acres

Menisa, Edmonton, AB

Welcome to this well-maintained bi-level home in the desirable community of Menisa in Mill Woods! Situated on a large lot, this spacious property features a total of 6 bedrooms, including a fully finished basement â€" perfect for large families Key upgrades include a roof, windows, and furnace, offering peace of mind and added value. The bright and functional main level is complemented by a covered deckâ€"perfect for year-round outdoor enjoyment and entertaining. Enjoy the convenience of a detached double garage and a fully landscaped yard with plenty of room to play or garden. Located close to schools, shopping, public transit, and parks, this home combines comfort, space, and location.

#### **Essential Information**

MLS® # E4430337 Price \$449,000

Bedrooms 6

Bathrooms 2.50

Full Baths 2

Half Baths 1

Square Footage 1,227 Acres 0.00

Year Built 1977

Type Single Family

Sub-Type Detached Single Family

Style Bi-Level Status Active