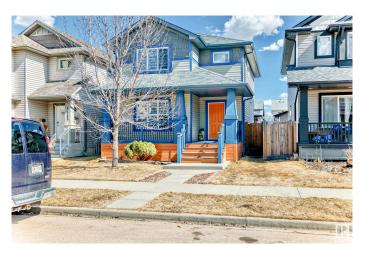

#### \$469.000

4 Bedroom, 3.50 Bathroom, 1,532 sqft Single Family on 0.00 Acres

Cumberland, Edmonton, AB

Welcome to this beautifully maintained and fully finished 2-storey home, offering comfort, style, and functionality for the whole family. Featuring gleaming hardwood floors throughout the main level, this home showcases pride of ownership with numerous upgrades and thoughtful touches. The finished basement includes a spacious bedroom, entertainment room, and a full bathâ€"perfect for guests or extra living space. From the inviting living areas to the modern finishes, this home is move-in ready and ideal for entertaining or everyday living. Don't miss the chance to own a well-cared-for home in a desirable neighborhood!

#### **Exterior**

Exterior Wood, Vinyl

Exterior Features Fenced, Landscaped

Roof Asphalt Shingles

Construction Wood, Vinyl

Foundation Concrete Perimeter