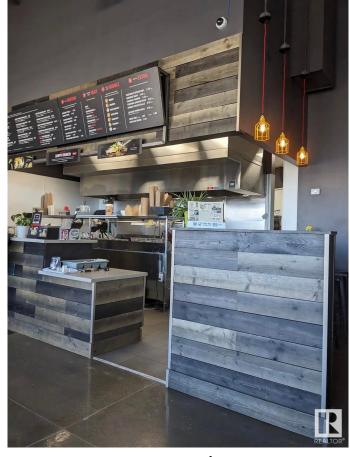

#### \$399.000

0 Bedroom, 0.00 Bathroom, Business on 0.00 Acres

None, Spruce Grove, AB

Asset sale of a well-established Noodlebox franchise located in a high-visibility retail plaza in Spruce Grove, just off the busy Highway 16A. This prime location offers strong vehicle and foot traffic, surrounded by major anchor tenants, gas stations, grocery stores, and dense residential communities. The space is fully built out with modern equipment and a functional layout, ideal for dine-in, takeout, and delivery. Ghost Kitchen Pita Pit approved, adding even more potential for revenue diversification. With excellent exposure, ample parking, and a steady flow of customers throughout the day, this is a turnkey opportunity for entrepreneurs looking to step into a growing franchise in one of Spruce Grove's most active commercial areas.