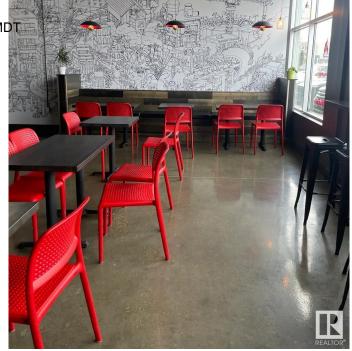

#### \$399.000

0 Bedroom, 0.00 Bathroom, Business on 0.00 Acres

None, Spruce Grove, AB

Asset sale of a well-established Noodlebox franchise located in a high-visibility retail plaza in Spruce Grove, just off the busy Highway 16A. This prime location offers strong vehicle and foot traffic, surrounded by major anchor tenants, gas stations, grocery stores, and dense residential communities. The space is fully built out with modern equipment and a functional layout, ideal for dine-in, takeout, and delivery. Ghost Kitchen Pita Pit approved, adding even more potential for revenue diversification. With excellent exposure, ample parking, and a steady flow of customers throughout the day, this is a turnkey opportunity for entrepreneurs looking to step into a growing franchise in one of Spruce Grove's most active commercial areas.