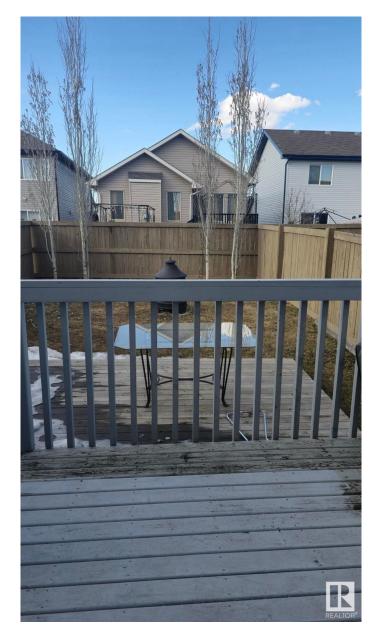

## \$357,000

3 Bedroom, 2.50 Bathroom, 1,320 sqft Single Family on 0.00 Acres

Rapperswill, Edmonton, AB

This two-story half duplex features an open-concept main floor with granite countertops, hardwood floors, corner gas fireplace, a convenient 2-piece bathroom and direct access to the single attached garage. and access to a fenced backyard with BBQ gas line. Upstairs offers a spacious primary suite with walk-in closet and ensuite, 2 more bedrooms, a full 4-piece bathroom, and upper-level laundry. Located near schools, parks, transit, and shoppingâ€"everything you need is close by!

### **Exterior**

Exterior Wood, Vinyl

Exterior Features Fenced

Roof Asphalt Shingles

Construction Wood, Vinyl

Foundation Concrete Perimeter