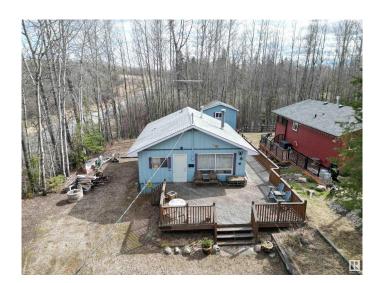

## \$180,000

2 Bedroom, 1.00 Bathroom, 727 sqft Rural on 0.15 Acres

Bay Bridge Estates, Rural Lac Ste. Anne County, AB

Located in Bay Bridge Estates, this well-kept 2-bed, 1-bath cabin is the perfect 3-season retreat. Built in 1978 and still owned by the original builder, it sits on a private, treed corner lot just steps from the lake. Enjoy a spacious cedar deck, ample parking, and a peaceful setting ideal for summer getaways. This property comes fully furnished, and includes a small boat, trailer, and motorâ€"everything you need to start making memories right away. A detached workshop with an upper-level bunkhouse offers extra space for quests or storage, plus there's a rear crawl space for added convenience. Whether you're looking to relax or explore the lake, this turn-key cabin is ready for its next chapter of summer adventures.

### **Essential Information**

MLS® # E4430033 Price \$180,000

Bedrooms 2

Bathrooms 1.00

Full Baths 1

Square Footage 727

Acres 0.15 Year Built 1978 Type Rural

Sub-Type Detached Single Family

## **Exterior**

Exterior Wood

Exterior Features Corner Lot, Landscaped, Treed Lot

Construction Wood Foundation Piling