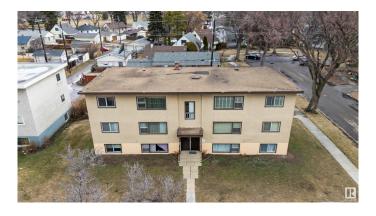

# \$729,000 - 6008 118 Avenue, Edmonton

MLS® #E4429961

#### \$729,000

0 Bedroom, 0.00 Bathroom, Multi-Family Commercial on 0.00 Acres

Montrose (Edmonton), Edmonton, AB

An excellent opportunity for investors seeking a stable, low-maintenance multi-family asset in a central, in-demand location. This well-cared-for six-unit apartment building is situated in the established Edmonton community of Montrose, known for its accessibility and steady rental demand. The property offers a desirable mix of four spacious two-bedroom, one-bath units and two one-bedroom, one-bath units, appealing to a wide range of tenants. With nearly full occupancy year-round and long-term renters in place, this building provides consistent, reliable cash flow. It has been meticulously maintained by the current owner, offering ease of management for both new and experienced investors. Residents benefit from convenient access to public transit, Yellowhead Trail, Wayne Gretzky Drive, nearby retail, restaurants, and a school directly across the street enhancing its long-term rental appeal. Six outdoor parking stalls are included for added tenant convenience. The landlord has never allowed pets or smokers

## **Exterior**

Exterior Stucco, Wood Frame Construction Stucco, Wood Frame