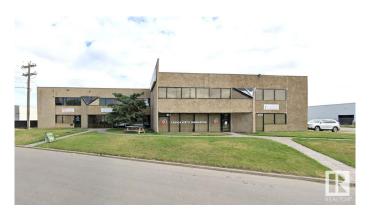

### \$6,200,000

0 Bedroom, 0.00 Bathroom, Industrial on 0.00 Acres

Coronet Industrial, Edmonton, AB

Multi-Tenant Office and Industrial Building being sold as an Investment Property. Known as the San Francisco Building. Total Building size: 44,500 SF. Lot Size: 2 lots totaling 2.14 Acres. Roof replaced in 2015. Excellent South Edmonton location. Precast Concrete construction. 19' ceiling height in warehouses, mixture of office and industrial bays

Built in 1982