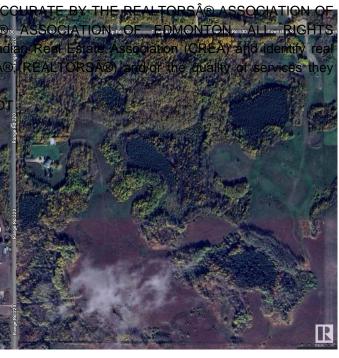

#### \$599,702

0 Bedroom, 0.00 Bathroom, Rural on 39.74 Acres

None, Rural Strathcona County, AB

CLOSE PROXIMITY TO ARDROSSAN AND SHERWOOD PARK!...BEAUTIFUL ROLLING LAND, TREED, PRIVATE SETTING...GREAT BUILDING SITE...APPROACHES PAID FOR, PAID TO LOT LINE...GAS AND POWER ADJACENT TO PROPERTY...VERY PRIVATE!

#### Exterior

Exterior Features Private Setting, Rolling Land,