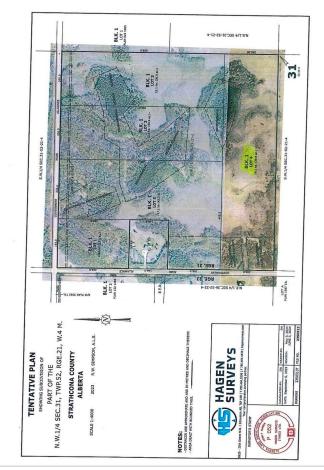

## **Community Information**

| Address     | Rr 220 Twp 530          |
|-------------|-------------------------|
| Area        | Rural Strathcona County |
| Subdivision | None                    |
| City        | Rural Strathcona County |
| County      | ALBERTA                 |
| Province    | AB                      |
| Postal Code | T8A 6M8                 |