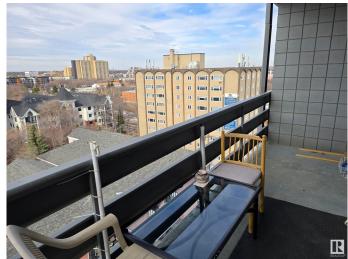

## \$139,900

2 Bedroom, 1.00 Bathroom, 1,073 sqft Condo / Townhouse on 0.00 Acres

WîhkwÃantôwin, Edmonton, AB

Huge west facing 1073sq.ft 2 bedroom condo with tenants who have been there for 25 years and want to stay (currently paying \$1400/month). The condo is well taken care of albeit a bit dated, but this is a great investment! Every room is well sized, especially the giant living room and bedrooms. The are laundry facilities on every floor, along with a storage unit for each condo. The location is prime as it is walking distance to Unity Square, and steps to transit.

## **Amenities**

Amenities Detectors Smoke, No Animal Home, No Smoking Home, Parking-Visitor,

Patio, Storage-Locker Room

Parking Parkade