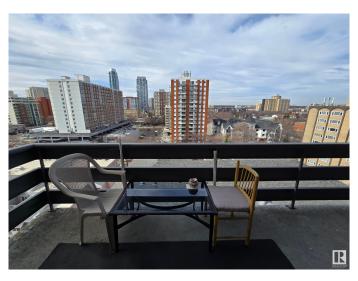

## \$139,900

2 Bedroom, 1.00 Bathroom, 1,073 sqft Condo / Townhouse on 0.00 Acres

WîhkwÃantôwin, Edmonton, AB

Huge west facing 1073sq.ft 2 bedroom condo with tenants who have been there for 25 years and want to stay (currently paying \$1400/month). The condo is well taken care of albeit a bit dated, but this is a great investment! Every room is well sized, especially the giant living room and bedrooms. The are laundry facilities on every floor, along with a storage unit for each condo. The location is prime as it is walking distance to Unity Square, and steps to transit.

## **Amenities**

Amenities Detectors Smoke, No Animal Home, No Smoking Home, Parking-Visitor,

Patio, Storage-Locker Room

Parking Parkade