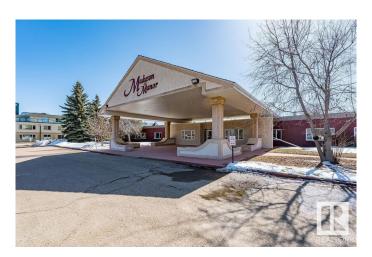

#### \$2,500,000

0 Bedroom, 0.00 Bathroom, Business with Property on 0.00 Acres

Jubilee, Wetaskiwin, AB

Exciting Opportunity â€" Madyson Manor, Wetaskiwin, AB Discover Madyson Manor, a locally owned and operated senior living complex offering exceptional care and comfort. Situated on 3.01 acres, this well-established facility features 27 senior suites designed for independent living. Residents enjoy the convenience of the full kitchen providing Excellent prepared meals, along with a new modern sunroom, a welcoming greeting area, and a gathering sitting area for socializing. With over 2 acres of land available for expansion, Madyson Manor offers incredible potential for future growth. Conveniently located near restaurants, doctors, and pharmacies, this property is perfectly positioned to meet the needs of the community. A complete Turn Key Operation. Madyson Manor is not subsidized, with potential to be converted, providing flexibility and the opportunity for further development in a thriving area. Learn more about this unique opportunity!