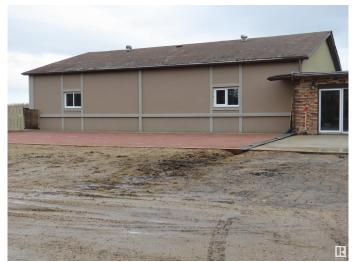

### \$549,000

3 Bedroom, 2.00 Bathroom, 2,648 sqft Rural on 4.00 Acres

None, Rural Lac Ste. Anne County, AB

CONTRACTOR'S DREAM HOME!! Fully fenced 4 acres (6 ft. picket privacy fence) 1/2 mile from town (Sangudo) and 4 lane highway (43) and a nine iron shot to the Pembina River. 2600 sq. ft. house with an attached, heated 2400 sq. ft. garage plus a detached double garage. Two greenhouses. Firepit. 3 Bedrooms, 2 bathrooms. Sunroom. Tyndall stone patio and driveway. One hour from Edmonton, 1/2 hour from Whitecourt or Barrhead.

Built in 1938

MLS® # E4429744 Price \$549,000

Bedrooms 3
Bathrooms 2.00
Full Baths 2

Square Footage 2,648
Acres 4.00
Year Built 1938

Type Rural

Sub-Type Detached Single Family

Style Bungalow

Status Active