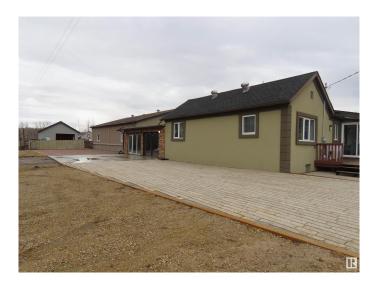

### \$549,000

3 Bedroom, 2.00 Bathroom, 2,648 sqft Rural on 4.00 Acres

None, Rural Lac Ste. Anne County, AB

CONTRACTOR'S DREAM HOME!! Fully fenced 4 acres (6 ft. picket privacy fence) 1/2 mile from town (Sangudo) and 4 lane highway (43) and a nine iron shot to the Pembina River. 2600 sq. ft. house with an attached, heated 2400 sq. ft. garage plus a detached double garage. Two greenhouses. Firepit. 3 Bedrooms, 2 bathrooms. Sunroom. Tyndall stone patio and driveway. One hour from Edmonton, 1/2 hour from Whitecourt or Barrhead.

Built in 1938

MLS® # E4429744 Price \$549,000

Bedrooms 3
Bathrooms 2.00
Full Baths 2

Square Footage 2,648
Acres 4.00
Year Built 1938

Type Rural

Sub-Type Detached Single Family

Style Bungalow

Status Active