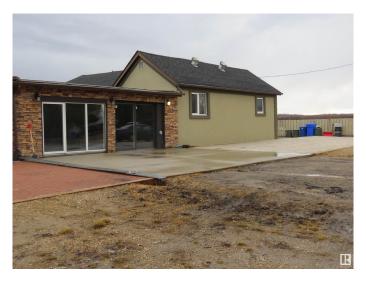

### \$549,000

3 Bedroom, 2.00 Bathroom, 2,648 sqft Rural on 4.00 Acres

None, Rural Lac Ste. Anne County, AB

CONTRACTOR'S DREAM HOME!! Fully fenced 4 acres (6 ft. picket privacy fence) 1/2 mile from town (Sangudo) and 4 lane highway (43) and a nine iron shot to the Pembina River. 2600 sq. ft. house with an attached, heated 2400 sq. ft. garage plus a detached double garage. Two greenhouses. Firepit. 3 Bedrooms, 2 bathrooms. Sunroom. Tyndall stone patio and driveway. One hour from Edmonton, 1/2 hour from Whitecourt or Barrhead.

Built in 1938

MLS® # E4429744 Price \$549,000

Bedrooms 3
Bathrooms 2.00
Full Baths 2

Square Footage 2,648
Acres 4.00
Year Built 1938

Type Rural

Sub-Type Detached Single Family

Style Bungalow

Status Active