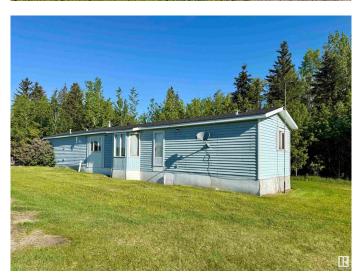

## \$264,900

3 Bedroom, 2.00 Bathroom, 1,311 sqft Rural on 4.59 Acres

None, Rural Yellowhead, AB

Looking for an affordable acreage with endless potential? This 4.59 acre parcel of land offers a unique opportunity for those seeking rural tranquility. The home has been well maintained and offers lots of natural light. Upgrades in the home include a new electric hot water tank, newer furnace, and new shingles. Double garage has a concrete floor, is insulated and has its own electrical box for power. The dugout/pond is spring fed and ready for fish! Toboggan hill is a huge bonus in the winter. Other features on this property include a fire pit area, flower beds, old log house used for storage, storage shed, new septic tank lid, and mature trees. Ready to develop your own private retreat! Conveniently located only 3KM off of HWY 16.