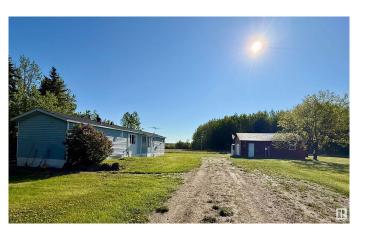

## \$264,900

3 Bedroom, 2.00 Bathroom, 1,311 sqft Rural on 4.59 Acres

None, Rural Yellowhead, AB

Looking for an affordable acreage with endless potential? This 4.59 acre parcel of land offers a unique opportunity for those seeking rural tranquility. The home has been well maintained and offers lots of natural light. Upgrades in the home include a new electric hot water tank, newer furnace, and new shingles. Double garage has a concrete floor, is insulated and has its own electrical box for power. The dugout/pond is spring fed and ready for fish! Toboggan hill is a huge bonus in the winter. Other features on this property include a fire pit area, flower beds, old log house used for storage, storage shed, new septic tank lid, and mature trees. Ready to develop your own private retreat! Conveniently located only 3KM off of HWY 16.