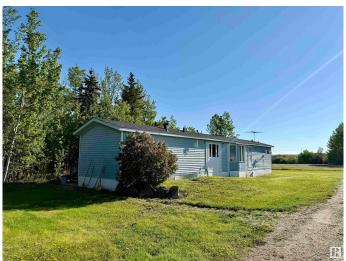

## \$264,900

3 Bedroom, 2.00 Bathroom, 1,311 sqft Rural on 4.59 Acres

None, Rural Yellowhead, AB

Looking for an affordable acreage with endless potential? This 4.59 acre parcel of land offers a unique opportunity for those seeking rural tranquility. The home has been well maintained and offers lots of natural light. Upgrades in the home include a new electric hot water tank, newer furnace, and new shingles. Double garage has a concrete floor, is insulated and has its own electrical box for power. The dugout/pond is spring fed and ready for fish! Toboggan hill is a huge bonus in the winter. Other features on this property include a fire pit area, flower beds, old log house used for storage, storage shed, new septic tank lid, and mature trees. Ready to develop your own private retreat! Conveniently located only 3KM off of HWY 16.