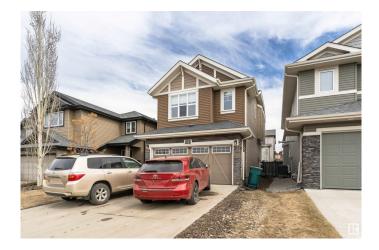

# \$535,000 - 1009 Coopers Hawk Link Link, Edmonton

MLS® #E4429667

#### \$535,000

3 Bedroom, 2.50 Bathroom, 1,711 sqft Single Family on 0.00 Acres

Hawks Ridge, Edmonton, AB

This beautiful 2 storey, 3 bedroom home is located in the great community of Hawks Ridge. This homes main floor has 9' high ceilings, an open concept kitchen, dining and living room area. The kitchen has lots of cupboards with granite counters, corner pantry and large island with seating for 3. The living room has a gas fireplace and access to the 2 tiered deck and spacious backyard. The entrance is has tiled floors and the living space is all laminate flooring. The main floor also has access to a 2 piece bath and laundry closet plus entrance to the attached double garage. Upstairs is a large Bonus room, 3 bedrooms and a full bath. The primary bedroom has a 4 piece ensuite bath. The basement is unfinished, ready for you to finish it to meet your needs. The home interior was just repainted this month, cleaned and is awaiting it's new family. This location is a short walk to Big Lake, has new commercial strip center close to HWY 16 which gives you easy access to commute anywhere.

## Exterior

| Exterior          | Wood, Stone, Vinyl                          |
|-------------------|---------------------------------------------|
| Exterior Features | Fenced, Flat Site, Landscaped, No Back Lane |
| Roof              | Asphalt Shingles                            |
| Construction      | Wood, Stone, Vinyl                          |