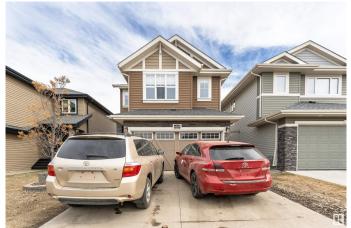

# \$535,000 - 1009 Coopers Hawk Link Link, Edmonton

MLS® #E4429667

#### \$535,000

3 Bedroom, 2.50 Bathroom, 1,711 sqft Single Family on 0.00 Acres

Hawks Ridge, Edmonton, AB

This beautiful 2 storey, 3 bedroom home is located in the great community of Hawks Ridge. This homes main floor has 9' high ceilings, an open concept kitchen, dining and living room area. The kitchen has lots of cupboards with granite counters, corner pantry and large island with seating for 3. The living room has a gas fireplace and access to the 2 tiered deck and spacious backyard. The entrance is has tiled floors and the living space is all laminate flooring. The main floor also has access to a 2 piece bath and laundry closet plus entrance to the attached double garage. Upstairs is a large Bonus room, 3 bedrooms and a full bath. The primary bedroom has a 4 piece ensuite bath. The basement is unfinished, ready for you to finish it to meet your needs. The home interior was just repainted this month, cleaned and is awaiting it's new family. This location is a short walk to Big Lake, has new commercial strip center close to HWY 16 which gives you easy access to commute anywhere.

## Exterior

| Exterior          | Wood, Stone, Vinyl                          |
|-------------------|---------------------------------------------|
| Exterior Features | Fenced, Flat Site, Landscaped, No Back Lane |
| Roof              | Asphalt Shingles                            |
| Construction      | Wood, Stone, Vinyl                          |