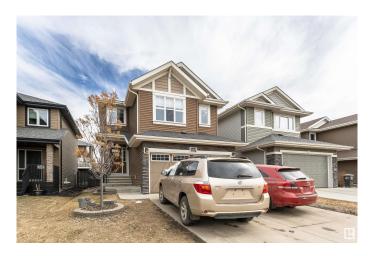

# \$535,000 - 1009 Coopers Hawk Link Link, Edmonton

MLS® #E4429667

#### \$535,000

3 Bedroom, 2.50 Bathroom, 1,711 sqft Single Family on 0.00 Acres

Hawks Ridge, Edmonton, AB

This beautiful 2 storey, 3 bedroom home is located in the great community of Hawks Ridge. This homes main floor has 9' high ceilings, an open concept kitchen, dining and living room area. The kitchen has lots of cupboards with granite counters, corner pantry and large island with seating for 3. The living room has a gas fireplace and access to the 2 tiered deck and spacious backyard. The entrance is has tiled floors and the living space is all laminate flooring. The main floor also has access to a 2 piece bath and laundry closet plus entrance to the attached double garage. Upstairs is a large Bonus room, 3 bedrooms and a full bath. The primary bedroom has a 4 piece ensuite bath. The basement is unfinished, ready for you to finish it to meet your needs. The home interior was just repainted this month, cleaned and is awaiting it's new family. This location is a short walk to Big Lake, has new commercial strip center close to HWY 16 which gives you easy access to commute anywhere.

## Exterior

| Exterior          | Wood, Stone, Vinyl                          |
|-------------------|---------------------------------------------|
| Exterior Features | Fenced, Flat Site, Landscaped, No Back Lane |
| Roof              | Asphalt Shingles                            |
| Construction      | Wood, Stone, Vinyl                          |