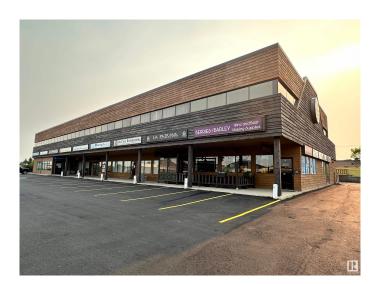

### \$0

0 Bedroom, 0.00 Bathroom, Office on 0.00 Acres

Broadmoor Centre, Sherwood Park, AB

1,651 sq.ft.± second floor office space available for sublease at Broadmoor Centre. Located in a high exposure area near Broadmoor Boulevard, with convenient access to Baseline Road, Anthony Henday Drive, and Broadmoor Boulevard. The site offers on-site parking with a ratio of 5 stalls per 1,000 sq.ft. Zoned C5 Service Commercial. Sublease is available starting July 1, 2025, with a term expiring August 31, 2027.

# **Community Information**

Address 2 Athabascan Avenue

Area Sherwood Park

Subdivision Broadmoor Centre

City Sherwood Park

County ALBERTA

Province AB

Postal Code T8A 4E3