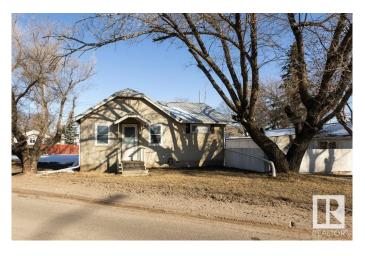

#### \$155,000

2 Bedroom, 1.00 Bathroom, 867 sqft Single Family on 0.00 Acres

Westlock, Westlock, AB

WHY PAY RENT? WALKING DISTANCE TO SHOPPING! Clean, move in ready home. Back alley access takes you to single garage & rear parking. Enter home through rear mudroom. Well laid out U shaped kitchen with white appliances, modest dining area, 3 pce bath, rear coat closets & storage. 2 bedrooms & large bright south west living room. Part basement houses laundry, mechanical & storage room. Home has updated metal roof, vinyl plank flooring, HWT, as well seller is having a brand new 100 amp service installed for the sale. Outside you will find large 6544 sq ft lot, mature trees, single garage has lean to carport for extra storage. Would make excellent rental or first time home.

#### **Exterior**

Exterior Wood, Stucco

Exterior Features Back Lane, Flat Site, Schools, Shopping Nearby

Roof Metal

Construction Wood, Stucco

Foundation Concrete Perimeter