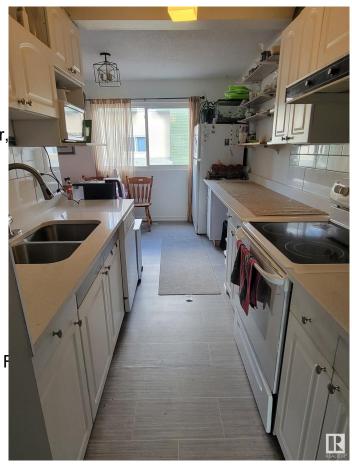

## \$188,000

3 Bedroom, 1.50 Bathroom, 996 sqft Condo / Townhouse on 0.00 Acres

Abbottsfield, Edmonton, AB

INVESTOR or FIRST TIME BUYER MUST SEE! 3BDRM 1.5BATH. NEW KITCHEN countertops and undermount sink, jacuzzi tub and more. This townhome is conveniently located close to schools, transportation and shopping. Whether you work in South Edmonton, Sherwood Park, Fort Saskatchewan or the Military base this home is just off of Victoria Trail which has easy access to the Yellowhead and Henday!! With recent updates throughout. Living room enters into backyard which backs on to greenspace. The condo has VERY LOW CONDO FEES at only \$200/month. The entrance level is finished - so you can use it as an office or extra storage. This property is steps away from Abbott School as well as a playground, transportation stops are just outside the complex on the road, shopping with a No Frills, public library and so many other amenities nearby.