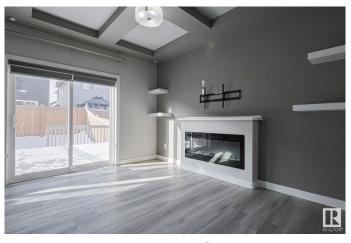

#### \$467,900

3 Bedroom, 2.50 Bathroom, 1,506 sqft Single Family on 0.00 Acres

McConachie Area, Edmonton, AB

This beautiful duplex is located in the family-oriented community of MCCONACHIE. This home boast plenty of NATURAL LIGHT. When entering this home, you come to a large living room with a FIREPLACE, a dining area and a kitchen with STAINLESS STEEL APPLIANCE and WALKTHROUGH PANTRY. The upper level features a master bedroom with WALK-IN CLOSET and ENSUITE BATHROOM. There are 2 additional large bedrooms and a full bathroom. Enjoy the convenience of UPPER-LEVEL LAUNDRY and an ATTACHED single garage. Enjoy the summer in your private fenced backyard featuring a deck. The basement has plenty of potential awaiting your personal development. This home is close to all amenities including public transportation, shopping, restaurants, schools, parks, etc.

#### Interior

Interior Features ensuite bathroom

Appliances Dishwasher-Built-In, Dryer, Oven-Microwave, Refrigerator,

Stove-Electric, Washer

Heating Forced Air-1, Natural Gas

Stories 2

Has Basement Yes

Basement Full, Unfinished