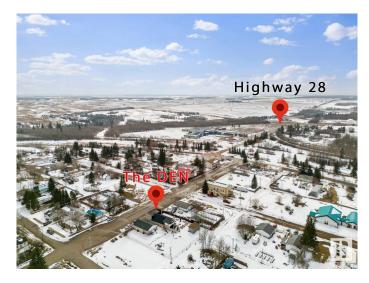

## \$224,000

0 Bedroom, 0.00 Bathroom, Business with Property on 0.00 Acres

Ashmont, Ashmont, AB

This much-loved dining spot is a go-to for full-time and seasonal residents, offering incredible business potential! Ashmont, just off Highway 28 on the way to Bonnyville and Cold Lake, fills a major gap in restaurant stops between Smoky Lake and Bonnyville. With highway signage and marketing, you can attract travelers looking for a great place to eat. The County of St. Paul has over 6,000 residents and a trading area of 35,000, with a diverse economy in agriculture, manufacturing, oil, gas, and tourism. Ashmont, known as "The Heart of Lake Country," is surrounded by multiple lakes, making it a prime destination. The County of St. Paul is open for business and eager to support new ventures! With major projects coming just northeast of Ashmont, investing here is a smart choice, and the local community is excited to support businesses. See you at The Den!

## **Community Information**

| Address     | 4221 Main Street |
|-------------|------------------|
| Area        | Ashmont          |
| Subdivision | Ashmont          |
| City        | Ashmont          |
| County      | ALBERTA          |
| Province    | AB               |
| Postal Code | T0A 0C0          |