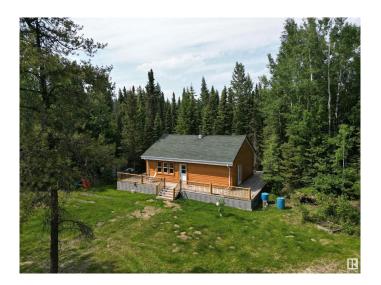

#### \$335,000

1 Bedroom, 0.50 Bathroom, 734 sqft Rural on 38.30 Acres

None, Rural Yellowhead, AB

This private 38+ acre property is surrounded by mature spruce, poplar, pine, birch, larch, apple and willow trees, plus wild raspberries, strawberries, and saskatoons is home to a stunning log house built in 2017. Unfinished you can customize the space to your liking. The home features a cozy woodstove, a wraparound deck, beautiful log siding, and decorative log railings. Also included are a 40-foot C-can, two storage sheds, and additional building materials to complete interior. This exceptional property is located just off the pavement, less than an hour from Edmonton, under an hour from Edson, and only minutes from Chip Lake. Whether you're looking for a weekend getaway or a year-round retreat, this is the perfect place to unwind. Home is currently off-grid, services available at the road if desired. Want more land? We've got you covered. 2 titles. See E4414372 for cabin and 17 acres only. Game cameras on site!! Please follow posted signage.

Built in 2017

#### **Exterior**

Exterior Wood

Exterior Features Backs Onto Park/Trees, Fruit Trees/Shrubs, Low Maintenance

Landscape, Private Setting, Treed Lot

Construction Wood Foundation Piling