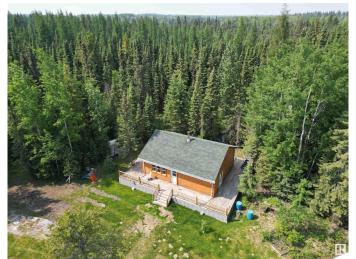

#### \$335,000

1 Bedroom, 0.50 Bathroom, 734 sqft Rural on 38.30 Acres

None, Rural Yellowhead, AB

This private 38+ acre property is surrounded by mature spruce, poplar, pine, birch, larch, apple and willow trees, plus wild raspberries, strawberries, and saskatoons is home to a stunning log house built in 2017. Unfinished you can customize the space to your liking. The home features a cozy woodstove, a wraparound deck, beautiful log siding, and decorative log railings. Also included are a 40-foot C-can, two storage sheds, and additional building materials to complete interior. This exceptional property is located just off the pavement, less than an hour from Edmonton, under an hour from Edson, and only minutes from Chip Lake. Whether you're looking for a weekend getaway or a year-round retreat, this is the perfect place to unwind. Home is currently off-grid, services available at the road if desired. Want more land? We've got you covered. 2 titles. See E4414372 for cabin and 17 acres only. Game cameras on site!! Please follow posted signage.

Built in 2017

#### **Exterior**

Exterior Wood

Exterior Features Backs Onto Park/Trees, Fruit Trees/Shrubs, Low Maintenance

Landscape, Private Setting, Treed Lot

Construction Wood Foundation Piling