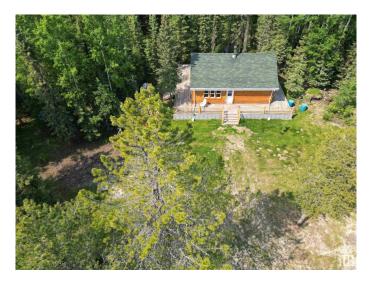

#### \$335,000

1 Bedroom, 0.50 Bathroom, 734 sqft Rural on 38.30 Acres

None, Rural Yellowhead, AB

This private 38+ acre property is surrounded by mature spruce, poplar, pine, birch, larch, apple and willow trees, plus wild raspberries, strawberries, and saskatoons is home to a stunning log house built in 2017. Unfinished you can customize the space to your liking. The home features a cozy woodstove, a wraparound deck, beautiful log siding, and decorative log railings. Also included are a 40-foot C-can, two storage sheds, and additional building materials to complete interior. This exceptional property is located just off the pavement, less than an hour from Edmonton, under an hour from Edson, and only minutes from Chip Lake. Whether you're looking for a weekend getaway or a year-round retreat, this is the perfect place to unwind. Home is currently off-grid, services available at the road if desired. Want more land? We've got you covered. 2 titles. See E4414372 for cabin and 17 acres only. Game cameras on site!! Please follow posted signage.

#### **Exterior**

Exterior Wood

Exterior Features Backs Onto Park/Trees, Fruit Trees/Shrubs, Low Maintenance

Landscape, Private Setting, Treed Lot

Construction Wood Foundation Piling