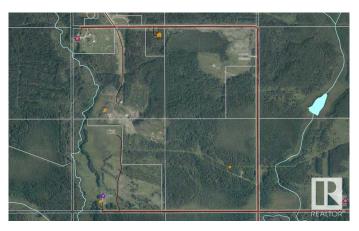

#### \$324,000

0 Bedroom, 0.00 Bathroom, Rural on 172.89 Acres

None, Rural Woodlands County, AB

VERY SECLUDED-VERY UNIQUE PROPERTY. If you're wanting a REC GETAWAY or a PLACE TO BUILD or spot for your ANIMALS...there is a little bit of everything here! It contains a 127.89-acre parcel (NW25) & a 45-acre parcel (SW25), with separate titles but adjoining each other. **NEW PERIMETER FENCING with 3-wire (1** electric) with some x-fencing (owner has horses)....Plus a 10' width is cleared & mulched around perimeter fencing. The 127-ac is old Meunier Mill Site complete with the burner & a 40x60 finished SHOP with 16' high ceilings & 2 newer 14' high doors (power was disconnected...but there is a DRILLED WELL next to the shop). Power & n/g are at property line. The large LEAN-TO has concrete pad too! There is a long winding driveway into this PRIVATE area which you can't see from the road (this area has separate fencing). There is a lower area with a CREEK running through it! Access to the 45-ac is currently through the 127-ac but 45-ac has its own approach (currently bush). GST IS APPLICABLE.

## **Community Information**

| Address     | 60063 Twp Rd 635       |
|-------------|------------------------|
| Area        | Rural Woodlands County |
| Subdivision | None                   |
| City        | Rural Woodlands County |
| County      | ALBERTA                |
| Province    | AB                     |
| Postal Code | T0G 1A0                |