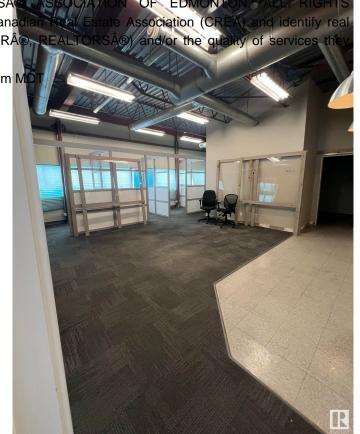

### \$0

0 Bedroom, 0.00 Bathroom, Retail on 0.00 Acres

Steinhauer, Edmonton, AB

Second Floor corner unit consisting of 2133 Square Feet. Bathroom in unit. Currently features multiple offices and open spaces. Located in a major shopping center with great exposure. 150 parking stalls. Mall is surrounded by residential neighbourhoods in a strategic location.