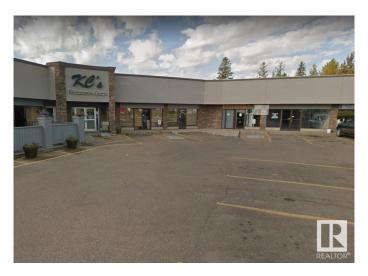

#### \$0

0 Bedroom, 0.00 Bathroom, Retail on 0.00 Acres

Old Town\_STPL, Stony Plain, AB

HIGHLY VISIBLE, HIGH TRAFFIC, HIGH EXPOSURE located on 48th Street, Stony Plain, Plenty of paved parking available. Lease Space with High Exposure and Traffic Volume is available for September 1 - 2025 along 48 St/ Hwy 779/ the 5th Meridian. Space currently used as Office / Retail. Approximately 25,000+ vehicles travel through Stony Plain via Provincial Highways 16, 16A & Secondary Highways offering a significant opportunity for a businesses looking to capture clientele on the perimeter of Edmonton Metro Area. Stony Plain's business philosophy aims to create an atmosphere that is conducive to local business retention and growth.