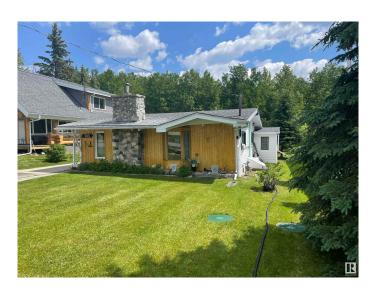

## \$248,900

2 Bedroom, 1.50 Bathroom, 1,119 sqft Rural on 0.14 Acres

Yellowstone, Rural Lac Ste. Anne County, AB

Welcome to the picturesque Summer Village of Yellowstone on the shores of Lac Ste. Anne! This charming home seamlessly blends character and functionality. Step inside to wood finished vaulted ceilings, a striking wood-burning fireplace, and beautiful picture windows. With 2 bedrooms, 2 bathrooms, and a versatile flex room that could serve as a third bedroom, this home offers both comfort and adaptability. Outside, a single garage and a quaint shedâ€"perfect for conversion into a cozy bunkieâ€"add to the appeal. Backing onto municipal reserve, enjoy direct access to the lake for water sports, winter fun, bird watching, breathtaking sunsets and so much more. Seize this incredible chance to make this charming lake property retreat your own!

### **Essential Information**

MLS® # E4428552 Price \$248,900

Bedrooms 2

Bathrooms 1.50

Full Baths 1

Half Baths 1

Square Footage 1,119 Acres 0.14

Year Built 1975 Type Rural

#### **Exterior**

Exterior Wood

Exterior Features Lake Access Property, Landscaped, Level Land, Low Maintenance

Landscape, No Back Lane, No Through Road, Recreation Use

Construction Wood

Foundation Concrete Perimeter