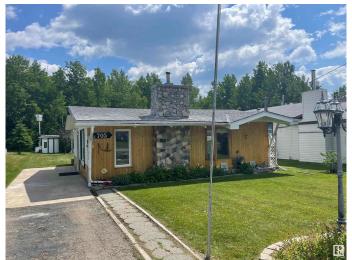

## \$248,900

2 Bedroom, 1.50 Bathroom, 1,119 sqft Rural on 0.14 Acres

Yellowstone, Rural Lac Ste. Anne County, AB

Welcome to the picturesque Summer Village of Yellowstone on the shores of Lac Ste. Anne! This charming home seamlessly blends character and functionality. Step inside to wood finished vaulted ceilings, a striking wood-burning fireplace, and beautiful picture windows. With 2 bedrooms, 2 bathrooms, and a versatile flex room that could serve as a third bedroom, this home offers both comfort and adaptability. Outside, a single garage and a quaint shedâ€"perfect for conversion into a cozy bunkieâ€"add to the appeal. Backing onto municipal reserve, enjoy direct access to the lake for water sports, winter fun, bird watching, breathtaking sunsets and so much more. Seize this incredible chance to make this charming lake property retreat your own!

### **Essential Information**

MLS® # E4428552 Price \$248,900

Bedrooms 2

Bathrooms 1.50

Full Baths 1

Half Baths 1

Square Footage 1,119 Acres 0.14

Year Built 1975 Type Rural

#### **Exterior**

Exterior Wood

Exterior Features Lake Access Property, Landscaped, Level Land, Low Maintenance

Landscape, No Back Lane, No Through Road, Recreation Use

Construction Wood

Foundation Concrete Perimeter