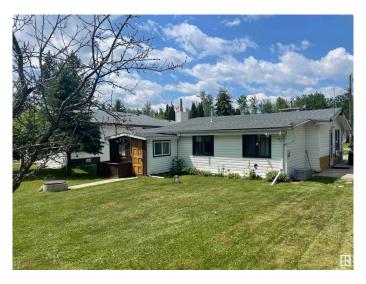

## \$248,900

2 Bedroom, 1.50 Bathroom, 1,119 sqft Rural on 0.14 Acres

Yellowstone, Rural Lac Ste. Anne County, AB

Welcome to the picturesque Summer Village of Yellowstone on the shores of Lac Ste. Anne! This charming home seamlessly blends character and functionality. Step inside to wood finished vaulted ceilings, a striking wood-burning fireplace, and beautiful picture windows. With 2 bedrooms, 2 bathrooms, and a versatile flex room that could serve as a third bedroom, this home offers both comfort and adaptability. Outside, a single garage and a quaint shedâ€"perfect for conversion into a cozy bunkieâ€"add to the appeal. Backing onto municipal reserve, enjoy direct access to the lake for water sports, winter fun, bird watching, breathtaking sunsets and so much more. Seize this incredible chance to make this charming lake property retreat your own!

### **Essential Information**

MLS® # E4428552 Price \$248,900

Bedrooms 2

Bathrooms 1.50

Full Baths 1

Half Baths 1

Square Footage 1,119 Acres 0.14

Year Built 1975 Type Rural

#### **Exterior**

Exterior Wood

Exterior Features Lake Access Property, Landscaped, Level Land, Low Maintenance

Landscape, No Back Lane, No Through Road, Recreation Use

Construction Wood

Foundation Concrete Perimeter