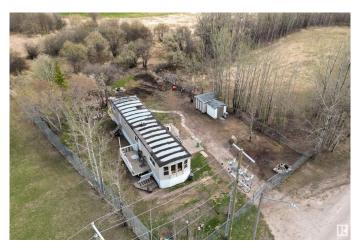

## \$99,500

1 Bedroom, 1.00 Bathroom, 840 sqft Rural on 0.29 Acres

None, Rural Lac Ste. Anne County, AB

Fix 'er up or knock 'er down! Great lot with full services in Gunn, located right across from Lac Ste Anne, offers partial lake views! There is an older mobile home on the property that is currently of little value but could be brought back to life with some TLC and imagination! The lot is almost 1/3 of an acre and is partially fenced, providing endless possibilities and loads of parking...could be a great spot for your RV! Located right in the Hamlet of Gunn, this property is a short walk to the local store and restaurant, as well as the day-use picnic spot right on the water's edge! With direct access to Highway 43, this great spot could be just the diamond in the rough you've been waiting for! (Please note: Property is an Estate Sale - being sold AS IS, WHERE IS, NO WARRANTIES OR REPRESENTATIONS)