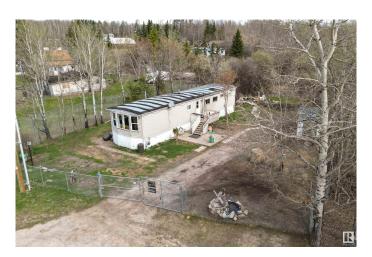

## \$99,500

1 Bedroom, 1.00 Bathroom, 840 sqft Rural on 0.29 Acres

None, Rural Lac Ste. Anne County, AB

Fix 'er up or knock 'er down! Great lot with full services in Gunn, located right across from Lac Ste Anne, offers partial lake views! There is an older mobile home on the property that is currently of little value but could be brought back to life with some TLC and imagination! The lot is almost 1/3 of an acre and is partially fenced, providing endless possibilities and loads of parking...could be a great spot for your RV! Located right in the Hamlet of Gunn, this property is a short walk to the local store and restaurant, as well as the day-use picnic spot right on the water's edge! With direct access to Highway 43, this great spot could be just the diamond in the rough you've been waiting for! (Please note: Property is an Estate Sale - being sold AS IS, WHERE IS, NO WARRANTIES OR REPRESENTATIONS)