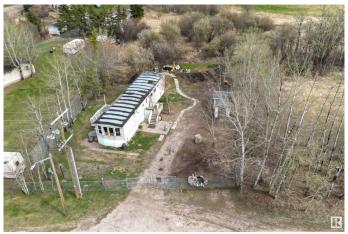

## \$99,500

1 Bedroom, 1.00 Bathroom, 840 sqft Rural on 0.29 Acres

None, Rural Lac Ste. Anne County, AB

Fix 'er up or knock 'er down! Great lot with full services in Gunn, located right across from Lac Ste Anne, offers partial lake views! There is an older mobile home on the property that is currently of little value but could be brought back to life with some TLC and imagination! The lot is almost 1/3 of an acre and is partially fenced, providing endless possibilities and loads of parking...could be a great spot for your RV! Located right in the Hamlet of Gunn, this property is a short walk to the local store and restaurant, as well as the day-use picnic spot right on the water's edge! With direct access to Highway 43, this great spot could be just the diamond in the rough you've been waiting for! (Please note: Property is an Estate Sale - being sold AS IS, WHERE IS, NO WARRANTIES OR REPRESENTATIONS)