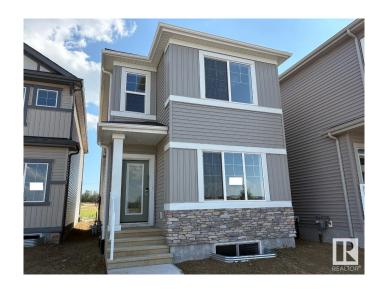

# **\$461,895 - 4309 Kinglet Drive, Edmonton**

MLS® #E4428421

## \$461,895

3 Bedroom, 2.50 Bathroom, 1,560 sqft Single Family on 0.00 Acres

Kinglet Gardens, Edmonton, AB

Welcome to this beautiful 3 bed 2.5 home in Kinglet by Big Lake! Featuring a open concept main floor with a convenient mud room. The open concept kitchen includes a walk-through pantry and large central island that opens up to the dining room and great room with a fireplace. On the second floor you will find two bedrooms plus the primary bedroom including a walk-in closet with dual ensuite sinks and so much more! Perfectly located close to parks, trails, and all amenities, including West Edmonton Mall and Big Lake! \*\*\*Please note home is still under constructions, interior photos/upgrades might differ\*\*\*